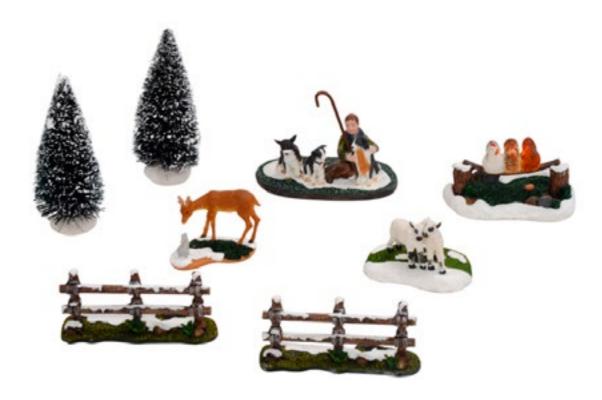

611081 Dogs, set of 2

611082 Cats, set of 2

611083 Sheep and Goat, set of 2

611084 Peacock and Pheasant, set of 2

600301 Deer with Rabbit, set of 2

603044 Deer drinking

Wintersheep, set of 2

Goose with babies

Playing Goats

Pigs at the fench

Jack with Foal

Flying Ducks, set of 3

604047 Assortment ii, set of 12

609197 Animals, set of 8

609198 Figurines, set of 12

609200 Figurines, set of 7