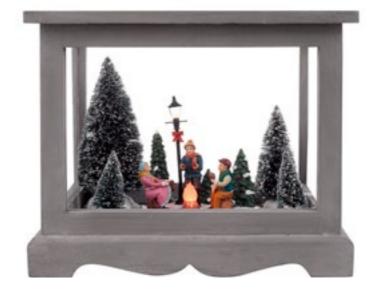

## 611193

Set of 2, Signal light led lighting battery operated with adapter connection fits to 3 V transformator 605527 (adapter not included)

Battery operated

Led lighted