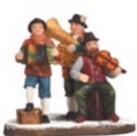

Tom and grandfather in the snow

Tandem Ski

Frank with Teddy on sledge

Sophie having a ski lesson

The sledge parade, set of 3

Ski jumpers, set of 2

Blas Orchester, set of 2

Ski Break