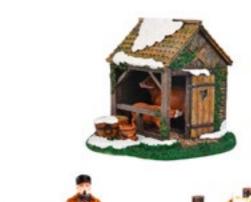

#### 611019 Sawmill

led lighting battery operated with adapter connection fits to  $4.5\ v$ transformator 605524 (adapter not included)

Battery operated

Moving item

Led lighted

611020

Donkey Farm
led lighting battery operated with
adapter connection fits to 4,5 v transformator 605524 (adapter not included)