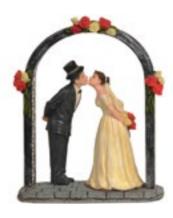

611074 Tony drinks Beer

602571 Gunther and Lutz walking,

603027 Just married

Battery operated

Led lighted

611106
Lighted Snowmen
led lighting battery
operated with adapter
connection fits to 3 V

transformator 605527 (adapter not included)