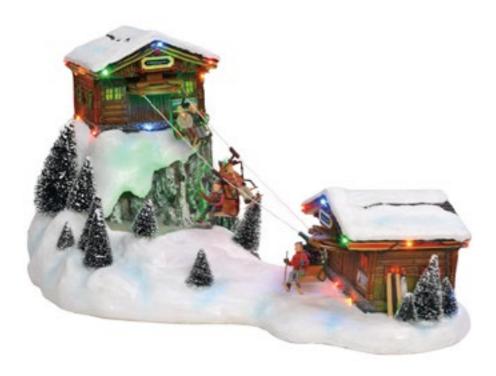

With music

611031 Santa's factory lighting adapter included AC 12V

A Led lighted

611032 Kabelbahn mountain lighting adapter included AC 12V

With music

Rotating item