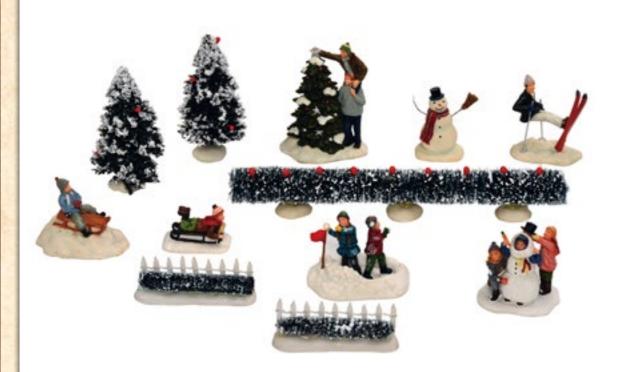

603034 Laura and Martin with their little brother

603063 Joselle and Lissie in snow

603064 Children having snowfun, set of 2

603067 Ann and Hein building

604029 Birte & Jochem

604034 Niels jumping

608246 Ana and Mr Snowman

Tom and grandfather in the snow

Tandem Ski

Frank with Teddy on sledge

Sophie having a ski lesson

The sledge parade, set of 3

Ski jumpers, set of 2

Blas Orchester, set of 2

Ski Break

Jerome the Falconer

Rob and Tom's Snowfight

**Eelco and Hubert** 

Wendy and Reina Oktoberfest

Eric and Jules Skiing

Evi and rescue dog having fun