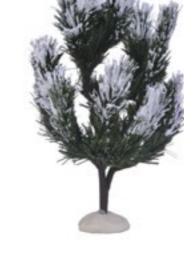

608320 White Tree, set of 9

609158 Evergreen Tree, set of 21

609159 Tree White, set of 21

609176 Tree Evergreen, set of 12

Tree willow snow H 16 cm

Tree willow snow H 23 cm

Maple tree snowed H 15 cm

Maple tree autumn H 15 cm