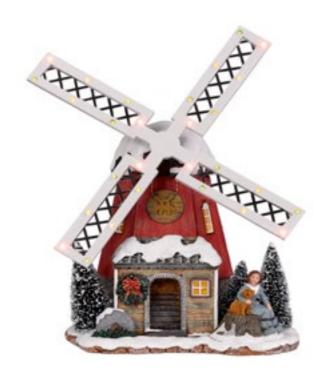

Battery operated

Rotating item

611038 Lighted Homestead Mill lighting adapter included AC 12V

611039
Make a wish Well
led lighting battery operated with adapter
connection fits to 4,5 v transformator 605524
(adapter not included)