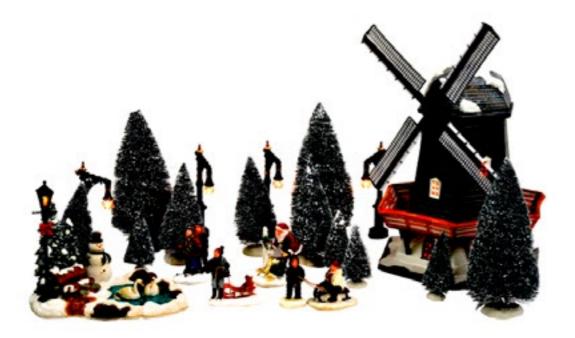

611055 Winter Dog sledge

611056 Donkey cart

A Led lighted

Sceneries

611057 Dutch little cheese house

611058 Santa feeds Rudolf

611059 Little children's farm

611060 Luggage cart

610031 Carousel lighting adapter included AC 12V

610030 Carousel lighting adapter included AC 12V

610029
Express
lighting adapter included AC 12V

600074 Lakeside wooden windmill lighting adapter included AC 12V