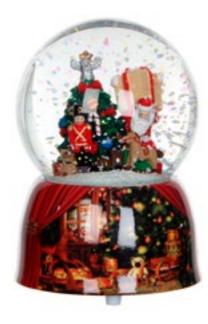

610016
Winter sports mountain
lighting adapter included AC 12V

Lighted flame

☐ Led lighted

610017 Farmers mill lighting adapter included AC 12V

Rotating item

611129 Waterglobe pinguin

8 712799 61898

611130 Waterglobe bear

611140 Waterglobe deer

With music

With music

610123 Waterball Santa with top hat

610124 Waterball Snowman

611138 Musical Snowman with gifts hat base waterglobe

With music

With music

611141 Santa with reindeer revolving musical waterglobe

611142 Houses with train revolving musical

611143 Two girls making Snowman

Rotating item

With music

Rotating item

With music

611144 Reindeer with church

611145 Children with fruits

611146 Santa with gifts

With music

With music

374725 Waterball Santa with Christmas tree

611147 Christmas snowdome Santa in tree

611139 Christmas snowglobe with Santa in tree

Rotating item
With music

611133 Christmas tree revolving

611134 Christmas bells and garland with horse

611135 Christmas musical carousel

With music

With music

Rotating item
With music

611136 Musical Nutcracker waterball

611137 Musical carousel with base revolving waterball

181021 Waterball Christmas tree

181030 Waterball Fairy & Nuttcracker

609236 Waterball Santa and reindeer

609237 Waterball snowy village

609238 Waterball singing family

With music

610125 Waterball playing children

610126 Waterball Santa with reindeer

611109
Windup Musicboxes, 3 assortment
led lighting battery operated with adapter
connection fits to 4,5 v transformator 605524
(adapter not included)

Battery operated