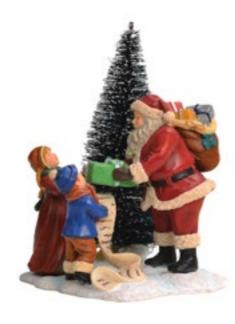

609112 Little Santa

609115 Santa with baby

609116 Santa with big present

610062 Santa checking his list

610095 Santa singing

602568 Santa with Deer

611080 Horse and Dog fun

8 712799 61844 2