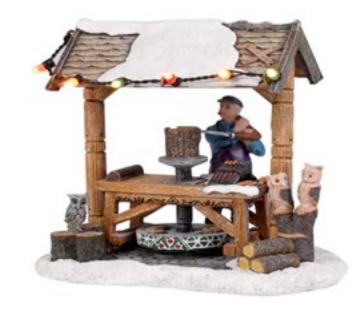

#### 611019 Sawmill

led lighting battery operated with adapter connection fits to  $4.5\ v$ transformator 605524 (adapter not included)

Battery operated

Moving item

Led lighted

611020

Donkey Farm
led lighting battery operated with
adapter connection fits to 4,5 v transformator 605524 (adapter not included)

Battery operated

Led lighted

611021 Black Smith

led lighting battery operated with adapter connection fits to  $4,5\ v$ transformator 605524 (adapter not included)

Battery operated

Lighted flame