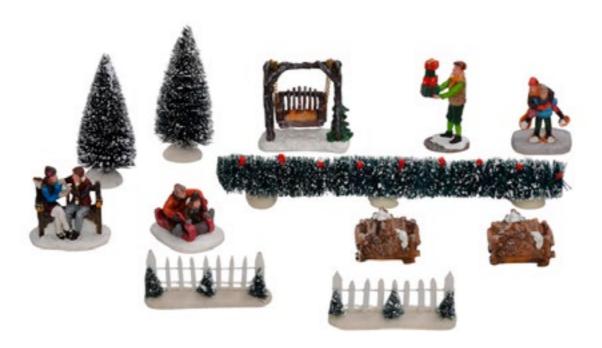

Tom and grandfather in the snow

Tandem Ski

Frank with Teddy on sledge

Sophie having a ski lesson

The sledge parade, set of 3

Ski jumpers, set of 2

Blas Orchester, set of 2

Ski Break

Jerome the Falconer

Rob and Tom's Snowfight

**Eelco and Hubert** 

Wendy and Reina Oktoberfest

Eric and Jules Skiing

Evi and rescue dog having fun