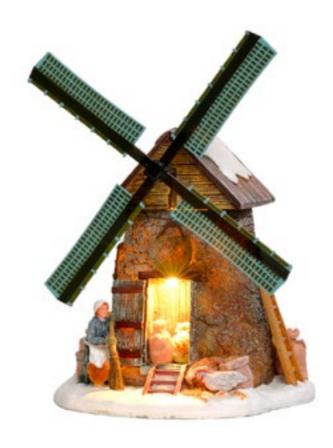

610031 Carousel lighting adapter included AC 12V

610030 Carousel lighting adapter included AC 12V

610029
Express
lighting adapter included AC 12V

600074 Lakeside wooden windmill lighting adapter included AC 12V