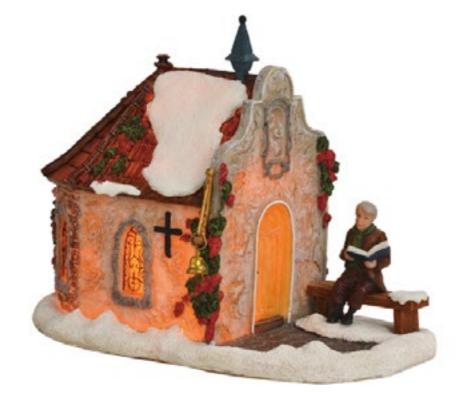

Priest Chapel
led lighting battery operated with
adapter connection fits to 3 V
transformator 605527 (adapter not included)

Battery operated

Led lighted