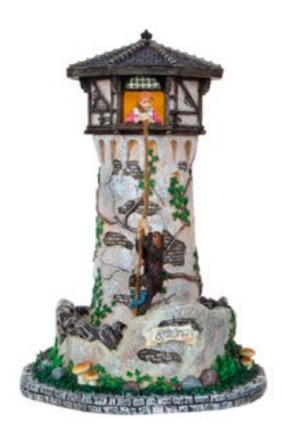

### 381938

Tower Raponsje led lighting battery operated with adapter connection fits to 4,5 v transformator 605524 (adapter not included)

Battery operated

A Led lighted

381939
King of Trolls
led lighting battery operated with adapter connection fits to 4,5 v transformator 605524 (adapter not included)