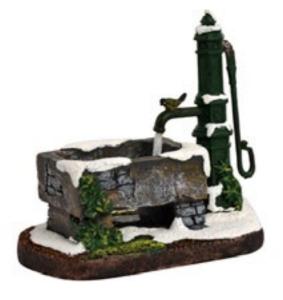

600389 Village well

611093 Work table

611095
Ice Bridge
led lighting battery operated with adapter connection fits to 3 V transformator 605527 (adapter not included)

603023 Santa Reindeer sledge

603024 Santa gifts