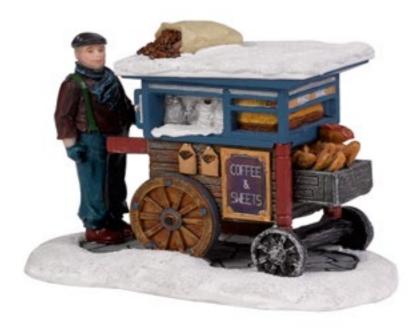

611062
Coach with luggage
led lighting battery operated with adapter connection fits to 3 V transformator 605527 (adapter not included)

Battery operated

611063 Coffee and sweets cart

611064
Tollhouse with barrier
led lighting battery operated with
adapter connection fits to 3 V
transformator 605527 (adapter not
included)