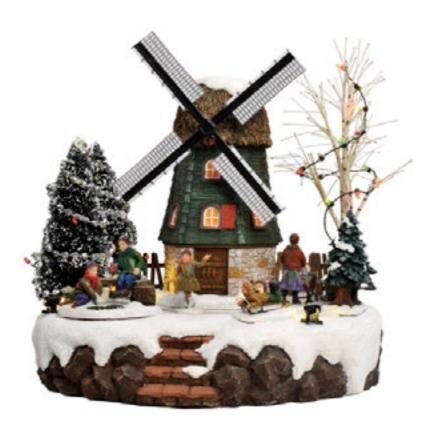

610031 Carousel lighting adapter included AC 12V

610030 Carousel lighting adapter included AC 12V

610029
Express
lighting adapter included AC 12V

600074 Lakeside wooden windmill lighting adapter included AC 12V