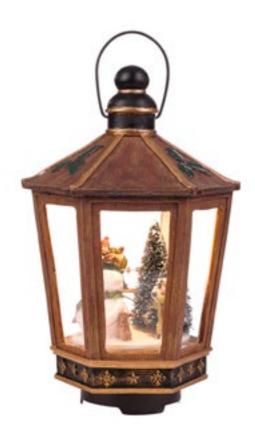

611110 Musicbox circus lighting adapter included AC 12V

611111 Musicbox winter lighting adapter included AC 12V

611115 Lantern snowfun

led lighting battery operated with adapter connection fits to 4,5 v transformator 605524 (adapter not included)