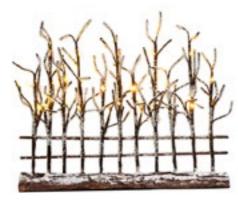

### 611192 Lighted gate & fence

led lighting battery operated with adapter connection fits to 3 V transformator 605527 (adapter not included)

Battery operated