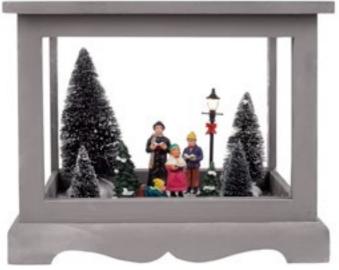

381934 Lantern iron

381925 Lighted street Zwaan kleef aan lighting adapter included AC 12V

381910

Display Efteling
lighting adapter included AC 12V