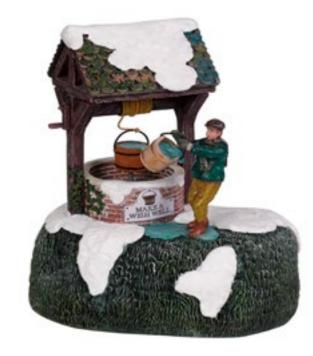

Battery operated

Rotating item

611038 Lighted Homestead Mill lighting adapter included AC 12V

611039
Make a wish Well
led lighting battery operated with adapter
connection fits to 4,5 v transformator 605524
(adapter not included)