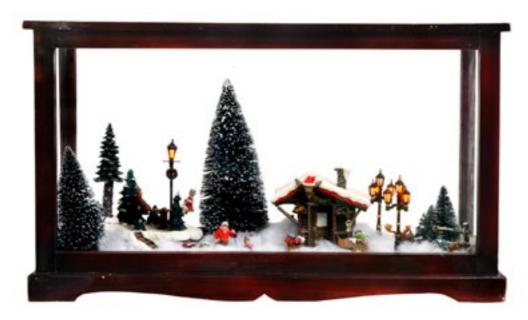

ng battery operated with adapter connection fits to 3 V transformator 605527 (adapter not included)











609210
Starterskit Type 1C, set of 12
led lighting battery operated with adapter connection fits to 3 V transformator 605527 (adapter not included)





609211
Starterskit Type 2A. set of 12
led lighting battery operated with adapter connection fits to 4,5 v transformator 605524 (adapter not included)











609215 Starterskit Type 3B, set of 21 lighting adapter included AC 12V



609216
Starterskit Type 3C, set of 21
led lighting battery operated with adapter connection fits to 4,5 v transformator 605524 (adapter not included)











# 610135 Starterkit B

led lighting battery operated with adapter connection fits to 4,5 v transformator 605524 (adapter not included)









609218
Lantern 2
lighting adapter included AC 12V



Rotating item



A Led lighted





609220 Lantern 4 lighting adapter included AC 12V













Battery operated



(adapter not included)









Battery operated



☐ Led lighted





611127 Lantern with house

led lighting battery operated with adapter connection fits to  $4,5\ v$ transformator 605524 (adapter not included)



Battery operated









611029 Winter cave

led lighting battery operated with adapter connection fits to 4,5 v transformator 605524 (adapter not included)



Battery operated



Rotating item



Lighted flame



Led lighted





611030 Apres ski tent lighting adapter included AC 12V



With music









611031 Santa's factory lighting adapter included AC 12V





A Led lighted





611032 Kabelbahn