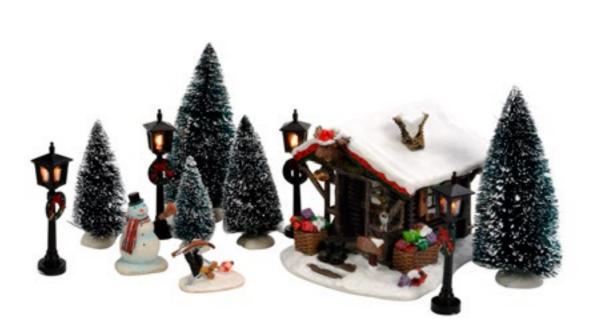

611055 Winter Dog sledge

611056 Donkey cart

A Led lighted

Sceneries

611057 Dutch little cheese house

611058 Santa feeds Rudolf

611059 Little children's farm

611060 Luggage cart