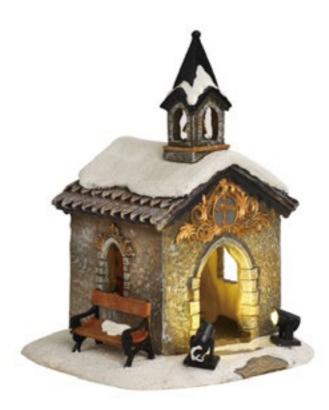

#### 609067 Owl church

led lighting battery operated with adapter connection fits to  $4,5\ v$ transformator 605524 (adapter not included)

Battery operated

610005 Beer Hütte lighting, adapter included AC 12 V