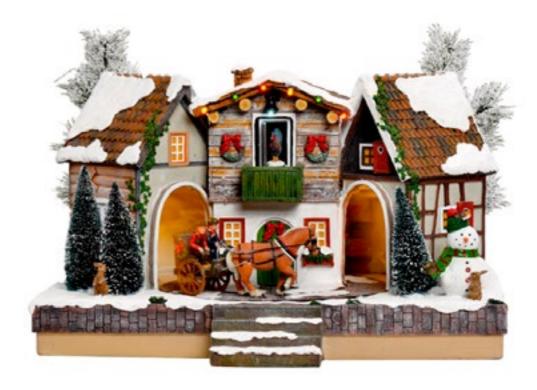

610013 Horse riding in little lighting adapter included AC 12V

With music

Rotating item

Lighted flame

610014 Ski cave lighting adapter included AC 12V

610015 Water forest lighting adapter included AC 12V

✓ Rotating item➢ Runs with water