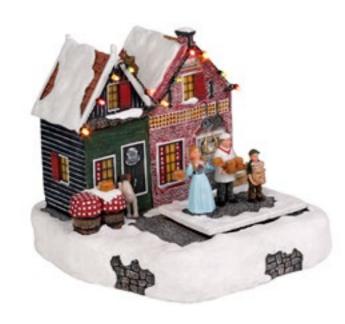

**Cheese farm**led lighting battery operated with adapter connection fits to 4,5 v transformator 605524

(adapter not included)