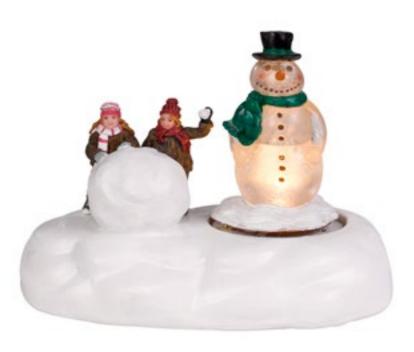

611040
Lighted snowmen with children
led lighting battery operated with adapter
connection fits to 4,5 v transformator 605524
(adapter not included)

610018
Santa flying
lighting adapter included AC 12V