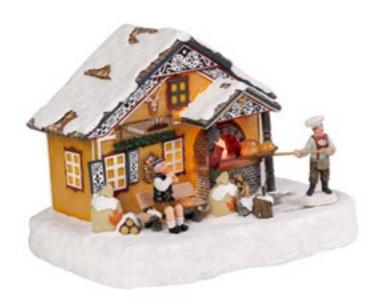

611156 Steam locomotive

611157 Steam locomotive

168998 Extension pack B

168999 Extension pack C

Hein's Bakery
led lighting battery operated with
adapter connection fits to 4,5 v transformator 605524 (adapter not included)