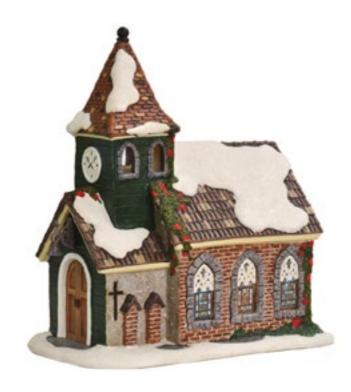

#### 609067 Owl church

led lighting battery operated with adapter connection fits to  $4,5\ v$ transformator 605524 (adapter not included)

Battery operated

610005 Beer Hütte lighting, adapter included AC 12 V