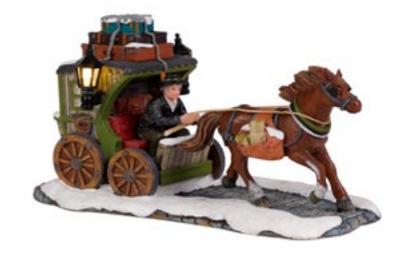

611062
Coach with luggage
led lighting battery operated with adapter connection fits to 3 V transformator 605527 (adapter not included)

Battery operated

611063 Coffee and sweets cart

611064
Tollhouse with barrier
led lighting battery operated with
adapter connection fits to 3 V
transformator 605527 (adapter not
included)

611061

Ticket kiosk
led lighting battery operated with
adapter connection fits to 3 V
transformator 605527
(adapter not included)

611062
Coach with luggage
led lighting battery operated with adapter connection fits to 3 V transformator 605527 (adapter not included)