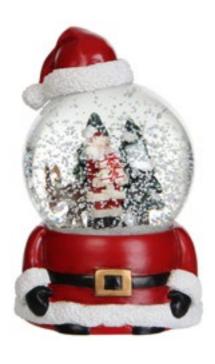

610016
Winter sports mountain
lighting adapter included AC 12V

Lighted flame

☐ Led lighted

610017 Farmers mill lighting adapter included AC 12V

Rotating item

611129 Waterglobe pinguin

8 712799 61898

611130 Waterglobe bear