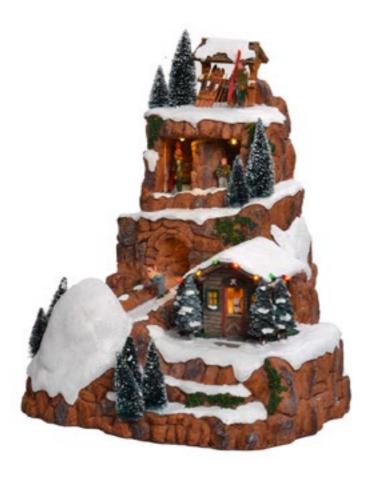

# 611035

Winter games
led lighting battery operated with adapter
connection fits to 4,5 v transformator 605524
(adapter not included)

With music

Battery operated

611036
Christmas melody
led lighting battery operated with adapter connection fits to 4,5 v transformator 605524 (adapter not included)