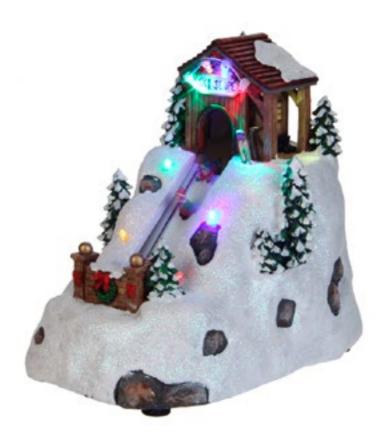

Rotating item
Led lighted

603038 Ski lift lighting adapter included AC 12V

Rotating item
Led lighted

603080 Swing Santa lighting adapter included AC 12V

With music

Rotating item

604011 Ski slope lighting adapter included AC 12V