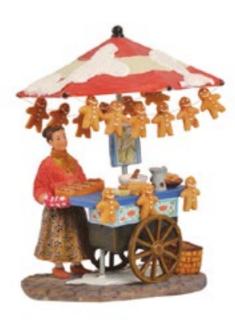

#### 609069 Farmers Market

led lighting battery operated with adapter connection fits to 4,5 v transformator 605524 (adapter not included)

Battery operated

(adapter not included)

(adapter not included)

609074 Charcuterie led lighting battery operated with adapter connection fits to  $4,5\ v$ transformator 605524 (adapter not included)