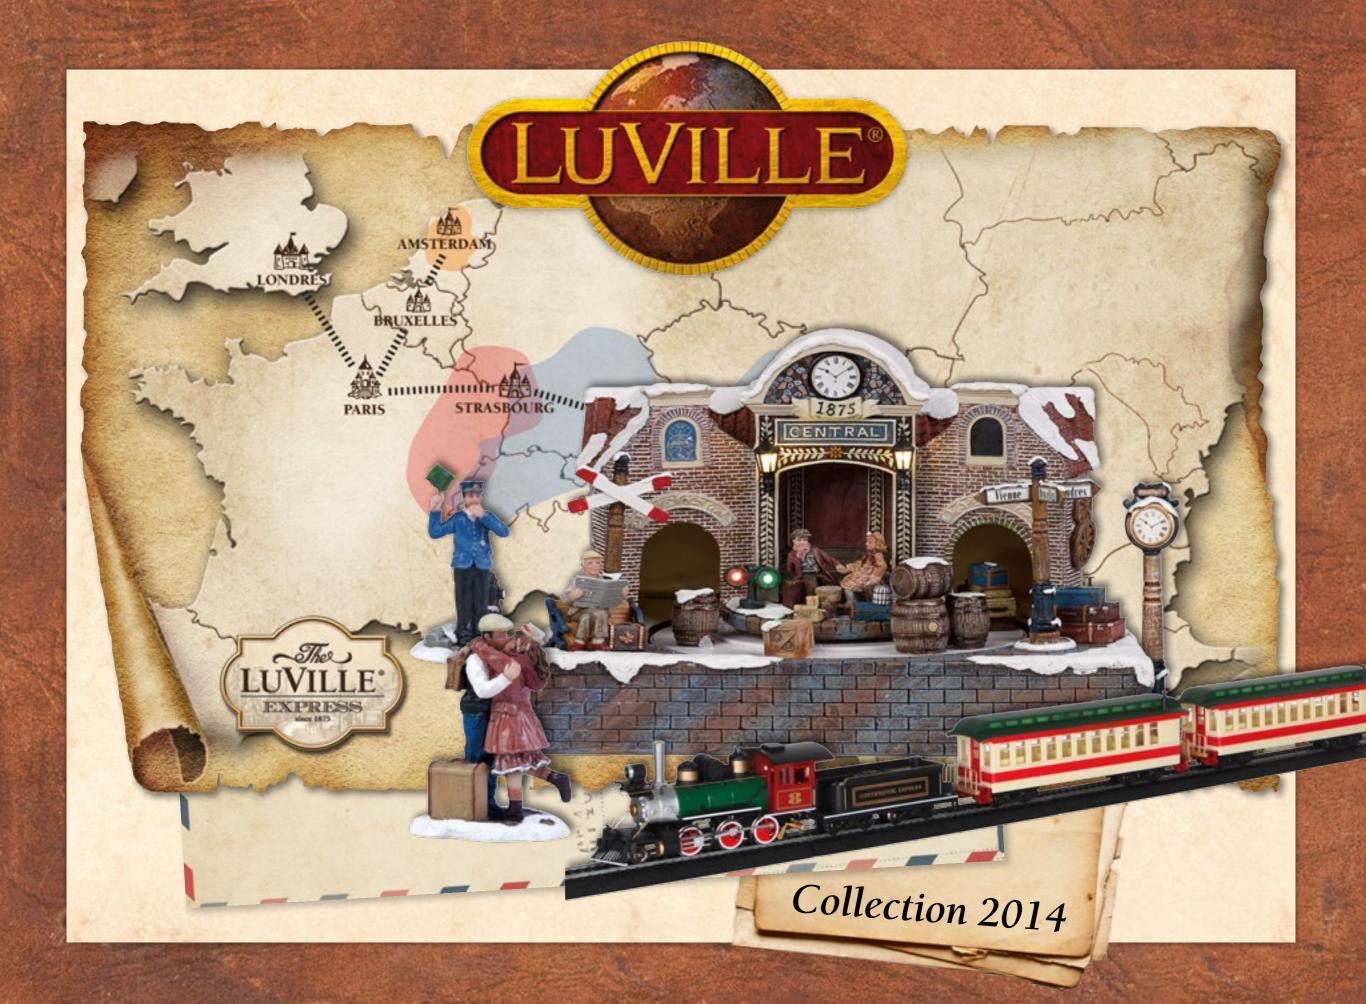

ORIGINALS

COLLECTABLES

**SPECIALS** 

611041
Auberg de Brux
lighting adapter included
AC 12V

Led lighted

611042 Train Station lighting adapter included AC 12V

With music

Rotating item

611087 Children waiting for train

611088 Pump rolley

611089 Kissing goodbye

611090 Railway guard Fellix

611091 Newspaper street Hawker

611092 Leon in a hurry

611097 Train timelabel

611100 Track pointer

611098 Station clock

611099 Waiting at the station bench

611101 Advertising pilar

611102 Barrels

611103 Boxes

611104 Suitcases

611105 Cross road railway

611107 Little station bench

611108 Railway level crossing

611060 Luggage cart

611061

Ticket kiosk
led lighting battery operated with
adapter connection fits to 3 V
transformator 605527 (adapter not included)

Battery operated

Led lighted