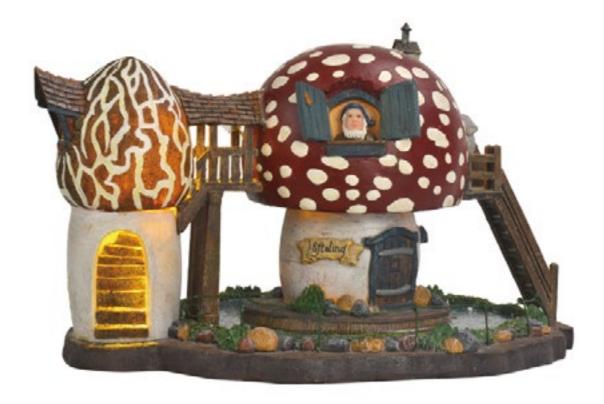

381905
Lighted tree
led lighting battery operated with adapter connection fits to 3 V transformator 605527 (adapter not included)

381932 Lantern wood

led lighting battery operated with adapter connection fits to 3 V transformator 605527 (adapter not included)