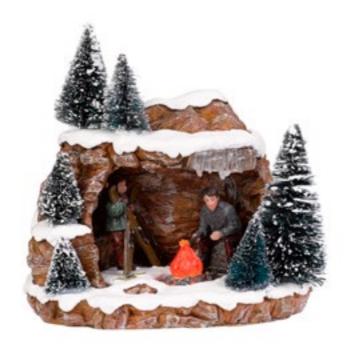

Pigeon House led lighting battery operated with adapter connection fits to 3 V transformator 605527 (adapter not included)

Battery operated

Led lighted

611052

Campfire cave
led lighting battery operated with
adapter connection fits to 3 V transformator 605527 (adapter not included)