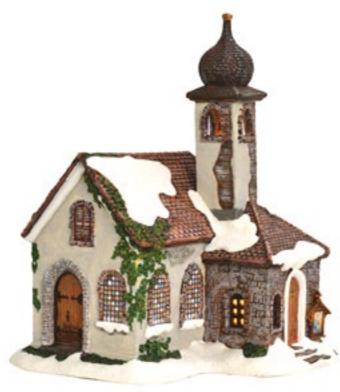

#### 609067 Owl church

led lighting battery operated with adapter connection fits to  $4,5\ v$ transformator 605524 (adapter not included)

Battery operated

610005 Beer Hütte lighting, adapter included AC 12 V