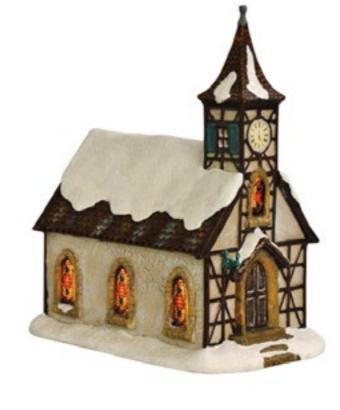

#### 609067 Owl church

led lighting battery operated with adapter connection fits to  $4,5\ v$ transformator 605524 (adapter not included)

Battery operated

610005 Beer Hütte lighting, adapter included AC 12 V

Led lighted

610008 Church St. Fried lighting, adapter included AC 12 V

Led lighted

Rotating item

With music

611070 Ted falls from his sledge

611071 Fun on sledge

611073 Snowboarder Ray