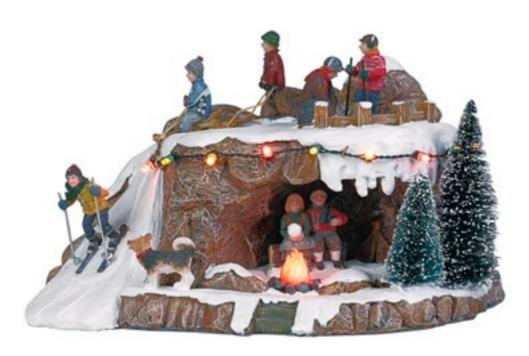

Pigeon House led lighting battery operated with adapter connection fits to 3 V transformator 605527 (adapter not included)

Battery operated

Led lighted

611052

Campfire cave
led lighting battery operated with
adapter connection fits to 3 V transformator 605527 (adapter not included)