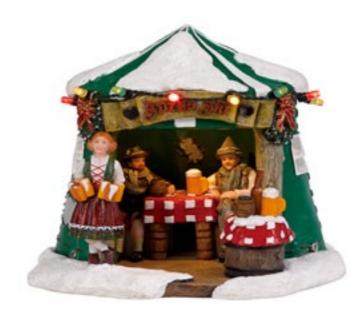

# 611046

Apres Ski Tent
led lighting battery operated with
adapter connection fits to 3 V transformator 605527 (adapter not included)

Battery operated

Led lighted