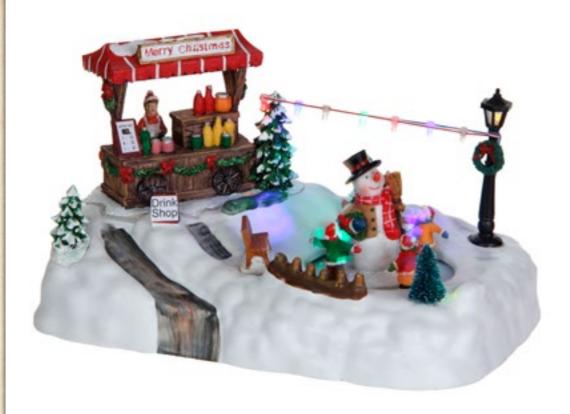

604026 Cookie stand

608289 Christmas shed

608290 Chapel led lighting battery operated with adapter connection fits to 3 V transformator 605527 (adapter not included)

608343 Oliebollenkraam

609095
Gluhwein shed
led lighting battery operated with
adapter connection fits to 3 V
transformator 605527
(adapter not included)