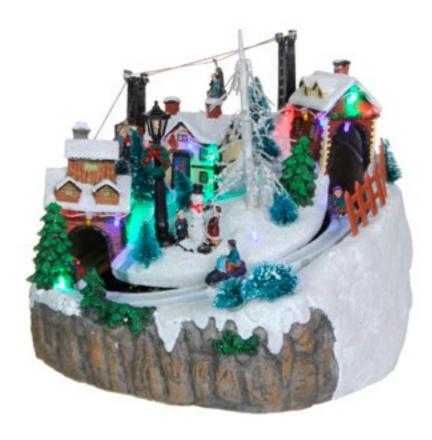

With music

611031 Santa's factory lighting adapter included AC 12V

A Led lighted

611032 Kabelbahn mountain lighting adapter included AC 12V

With music

Rotating item