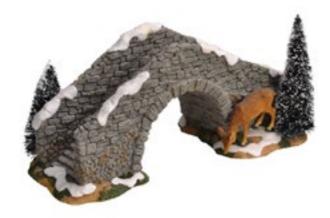

Battery operated

611063 Coffee and sweets cart

611064
Tollhouse with barrier
led lighting battery operated with
adapter connection fits to 3 V
transformator 605527 (adapter not
included)

600366 Stone Bridge with deer