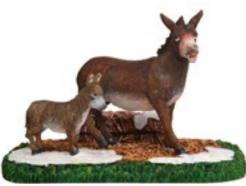

#### 611019 Sawmill

led lighting battery operated with adapter connection fits to  $4.5\ v$ transformator 605524 (adapter not included)

Battery operated

Moving item

Led lighted

611020

Donkey Farm
led lighting battery operated with
adapter connection fits to 4,5 v transformator 605524 (adapter not included)