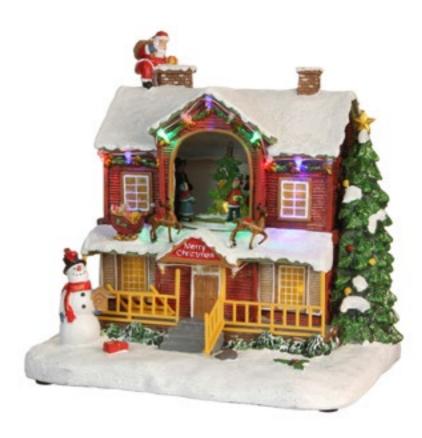

Christmas tree







181019 Christmas tree with presents

Rotating item









611000 Christmas village, 2 assortment adapter connection included











611001
Tree trunk with scenery, 3 assortment adapter connection included









611002 Christmas scenery, 2 assortment adapter connection included



A Led lighted





611003 Christmas scenery with playing kids adapter connection included









611005 Christmas scenery with a Snowman adapter connection included



A Led lighted





611006 Christmas scenery with skating kids adapter connection included









611008 Christmas train adapter connection included



Rotating item



A Led lighted





611009
Ferris wheel
including adapter

Rotating item







611010
"Santa's Truck"
adapter connection included



A Led lighted





611012 House with Christmas scenery including adapter



Rotating item







611013 Lighted street including adapter







611014 Ski slope including adapter

Rotating item







167486 Winter ski slope adapter connection included





A Led lighted





167487
Tree trunk, 2 assortment adapter connection included



Battery operated











167488 Ski lift including adapter







167490
Winter village with train,
2 assortment
adapter connection included













167494 Lighted street, 2 assortment adapter connection included





Rotating item



A Led lighted







611118
Santa's scenery, 2 assortment adapter connection included



With music



Battery operated



Lighted flame











611119 Village with turning skaters adapter connection included



611120
Village wi