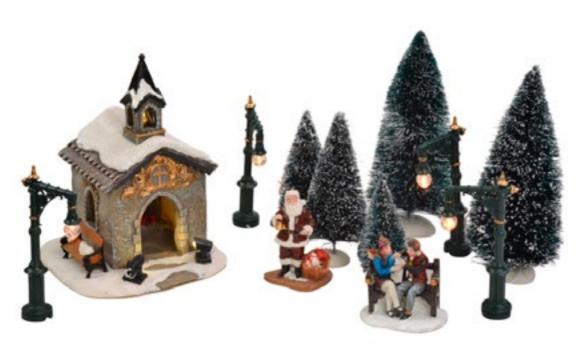

611055 Winter Dog sledge

611056 Donkey cart

A Led lighted

Sceneries

611057 Dutch little cheese house

611058 Santa feeds Rudolf

611059 Little children's farm

611060 Luggage cart

611061

Ticket kiosk
led lighting battery operated with
adapter connection fits to 3 V
transformator 605527
(adapter not included)

611062
Coach with luggage
led lighting battery operated with adapter connection fits to 3 V transformator 605527 (adapter not included)

Battery operated

611063 Coffee and sweets cart

611064
Tollhouse with barrier
led lighting battery operated with
adapter connection fits to 3 V
transformator 605527 (adapter not
included)

600366 Stone Bridge with deer