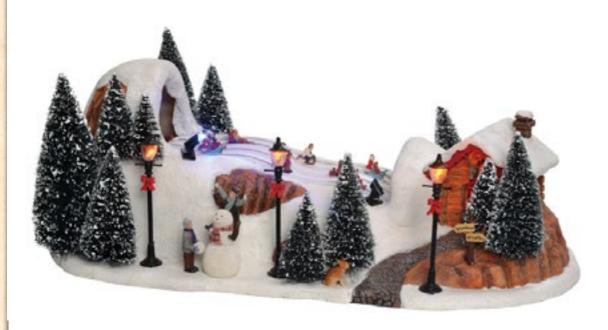

# 611035

Winter games
led lighting battery operated with adapter
connection fits to 4,5 v transformator 605524
(adapter not included)

With music

Battery operated

611036
Christmas melody
led lighting battery operated with adapter connection fits to 4,5 v transformator 605524 (adapter not included)