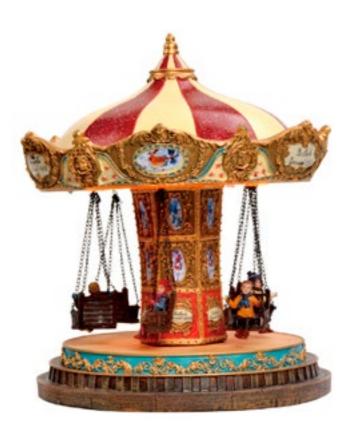

610031 Carousel lighting adapter included AC 12V

610030 Carousel lighting adapter included AC 12V

610029
Express
lighting adapter included AC 12V

600074 Lakeside wooden windmill lighting adapter included AC 12V