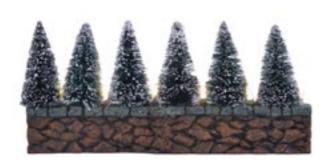

611186 6 Bristle trees on stone wall with led light

led lighting battery operated with adapter connection fits to 3 V transformator 605527 (adapter not included)

Battery operated

611187 4 Bristle trees on stone wall with led light