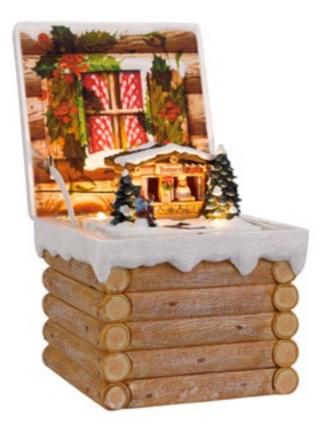

604026 Cookie stand

608289 Christmas shed

608290 Chapel led lighting battery operated with adapter connection fits to 3 V transformator 605527 (adapter not included)

608343 Oliebollenkraam

609095
Gluhwein shed
led lighting battery operated with
adapter connection fits to 3 V
transformator 605527
(adapter not included)