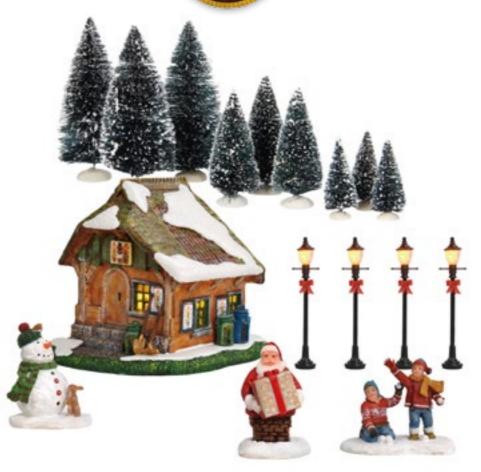

611055 Winter Dog sledge

611056 Donkey cart

A Led lighted

Sceneries

611057 Dutch little cheese house

611058 Santa feeds Rudolf

611059 Little children's farm

611060 Luggage cart