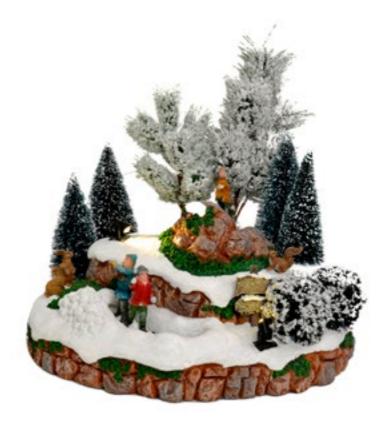

# 611035

Winter games
led lighting battery operated with adapter
connection fits to 4,5 v transformator 605524
(adapter not included)

With music

Battery operated

611036
Christmas melody
led lighting battery operated with adapter connection fits to 4,5 v transformator 605524 (adapter not included)