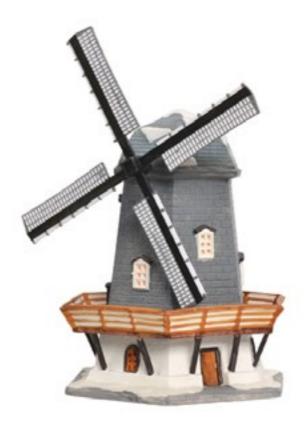

610031 Carousel lighting adapter included AC 12V

610030 Carousel lighting adapter included AC 12V

610029
Express
lighting adapter included AC 12V

600074 Lakeside wooden windmill lighting adapter included AC 12V