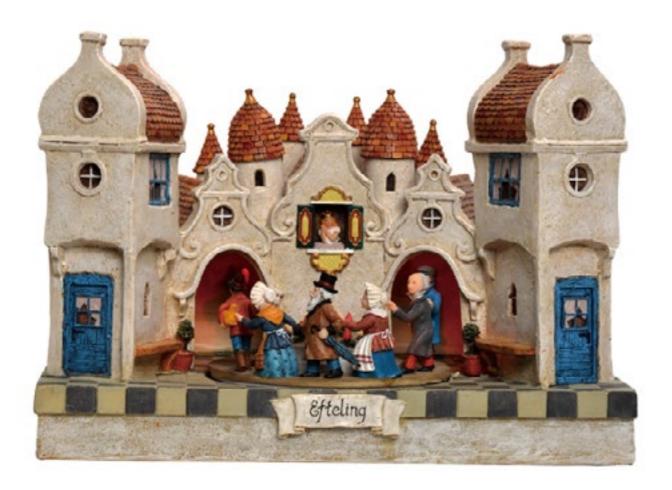

Fishing Dwarf





Knight













The Wolf





Mother Goat







381888 Tobbelientje



8 717669 15116 6

381940 Holle Bolle Gijs



8 717669 15119 7

381942 Gnome writing







381892 Little Message





381896 Oven Hans and Grettel





381895 Ezeltje Strekje





381897 Fairytale Forest







381898 Well Vrouw Holle





381899 Bridge Tobbelientje



8 712799 01670 5

381924 Arch Doornroosje





381650 Wastebin



381651 Mushroom





381652 Bench





381653 Fence











381905
Lighted tree
led lighting battery operated with adapter connection fits to 3 V transformator 605527 (adapter not included)









381932 Lantern wood

led lighting battery operated with adapter connection fits to 3 V transformator 605527 (adapter not included)







381934 Lantern iron









381925 Lighted street Zwaan kleef aan lighting adapter included AC 12V













381910

Display Efteling
lighting adapter included AC 12V

















### 611094 Moon

led lighting battery operated with adapter connection fits to 3 V transformator 605527 (adapter not included)





### 611191 Lighted fence

led lighting battery operated with adapter connection fits to 3 V transformator 605527 (adapter not included)



Battery operated



Led lighted





### 611096 Skilift lanterns

led lighting battery operated with adapter connection fits to 3 V transformator 605527 (adapter not included)





### 611192 Lighted gate & fence

led lighting battery operated with adapter connection fits to 3 V transformator 605527 (adapter not included)



Battery operated









## 611193

Se