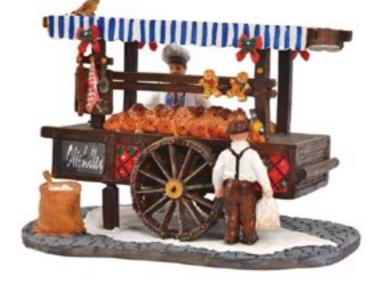

with luggage
led lighting battery operated with adapter connection fits to 3 V transformator 605527 (adapter not included)



Battery operated







611063 Coffee and sweets cart





611064
Tollhouse with barrier
led lighting battery operated with
adapter connection fits to 3 V
transformator 605527 (adapter not
included)









600366 Stone Bridge with deer





600389 Village well





611093 Work table





611095
Ice Bridge
led lighting battery operated with adapter connection fits to 3 V transformator 605527 (adapter not included)









603023 Santa Reindeer sledge





603024 Santa gifts





604026 Cookie stand







608289 Christmas shed





608290 Chapel led lighting battery operated with adapter connection fits to 3 V transformator 605527 (adapter not included)













608343 Oliebollenkraam





609095
Gluhwein shed
led lighting battery operated with
adapter connection fits to 3 V
transformator 605527
(adapter not included)











Christmas tree seller led lighting battery operated with adapter connection fits to 3 V transformator 605527 (adapter not included)



Battery operated



A Led lighted



609099
Chapel
led lighting battery operated with adapter connection fits to 3 V transformator 605527 (adapter not included)



Battery operated









609100 Farm scenery, set of 4





609105 Santa with reindeer







Skate rental led lighting battery operated with adapter connection fits to 3 V transformator 605527 (adapter not included)



Battery operated



A Led lighted









609107
Campfire skiing, set of 4
led lighting battery operated