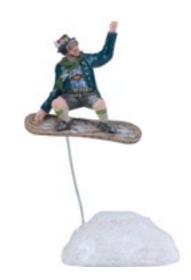

Led lighted

610008 Church St. Fried lighting, adapter included AC 12 V

Led lighted

Rotating item

With music

611070 Ted falls from his sledge

611071 Fun on sledge

611073 Snowboarder Ray