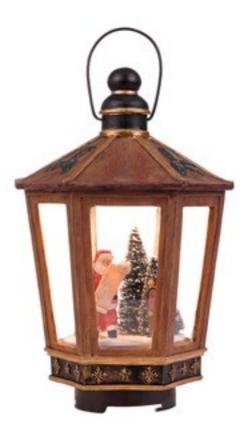

# 610135 Starterkit B

led lighting battery operated with adapter connection fits to 4,5 v transformator 605524 (adapter not included)

609218
Lantern 2
lighting adapter included AC 12V

Rotating item

A Led lighted