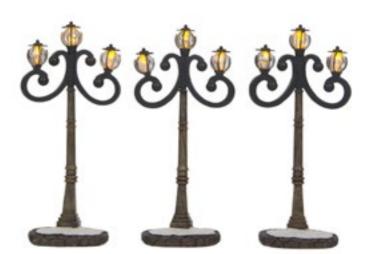

# 610135 Starterkit B

led lighting battery operated with adapter connection fits to 4,5 v transformator 605524 (adapter not included)

609218
Lantern 2
lighting adapter included AC 12V

Rotating item

A Led lighted