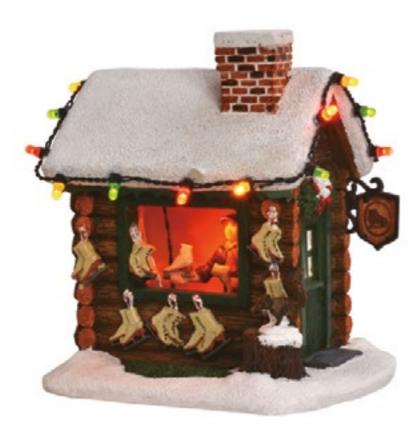

#### 609062 Santas home

led lighting battery operated with adapter connection fits to 4,5 v transformator 605524 (adapter not included)

Battery operated

Led lighted