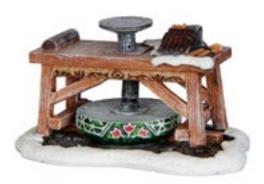

600389 Village well

611093 Work table

611095
Ice Bridge
led lighting battery operated with adapter connection fits to 3 V transformator 605527 (adapter not included)

603023 Santa Reindeer sledge

603024 Santa gifts