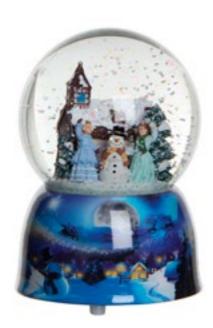

611140 Waterglobe deer

With music

With music

610123 Waterball Santa with top hat

610124 Waterball Snowman

611138 Musical Snowman with gifts hat base waterglobe

With music

With music