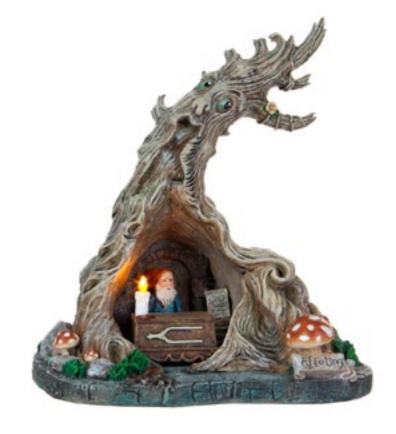

381934 Lantern iron

381925 Lighted street Zwaan kleef aan lighting adapter included AC 12V

381910

Display Efteling
lighting adapter included AC 12V