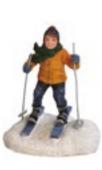

Tom and grandfather in the snow

Tandem Ski

Frank with Teddy on sledge

Sophie having a ski lesson

The sledge parade, set of 3

Ski jumpers, set of 2

Blas Orchester, set of 2

Ski Break

Jerome the Falconer

Rob and Tom's Snowfight

**Eelco and Hubert** 

Wendy and Reina Oktoberfest

Eric and Jules Skiing

Evi and rescue dog having fun