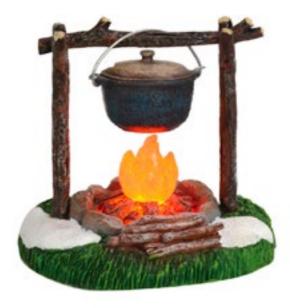

## 610092

Fire with cookpot led lighting battery operated with adapter connection fits to 3 V transformator 605527 (adapter not included)

Battery operated

Led lighted

Lighted flame

610093 Little fire

led lighting battery operated with adapter connection fits to 3 V transformator 605527 (adapter not included)