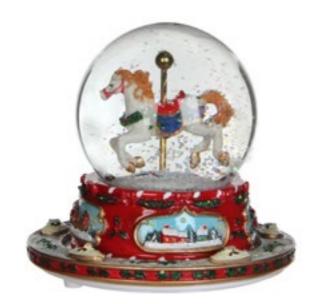

1138 Musical Snowman with gifts hat base waterglobe

With music

With music







611141 Santa with reindeer revolving musical waterglobe



611142 Houses with train revolving musical





611143 Two girls making Snowman

Rotating item

With music

Rotating item

With music







611144 Reindeer with church





611145 Children with fruits





611146 Santa with gifts

With music

With music







374725 Waterball Santa with Christmas tree







611147 Christmas snowdome Santa in tree









611139 Christmas snowglobe with Santa in tree

Rotating item
With music







611133 Christmas tree revolving





611134 Christmas bells and garland with horse





611135 Christmas musical carousel

With music

With music

Rotating item
With music







611136 Musical Nutcracker waterball







611137 Musical carousel with base revolving waterball







181021 Waterball Christmas tree







181030 Waterball Fairy & Nuttcracker







609236 Waterball Santa and reindeer



609237 Waterball snowy village





609238 Waterball singing family

With music







610125 Waterball playing children







610126 Waterball Santa with reindeer











611109
Windup Musicboxes, 3 assortment
led lighting battery operated with adapter
connection fits to 4,5 v transformator 605524
(adapter not included)





Battery operated









611110 Musicbox circus lighting adapter included AC 12V









611111 Musicbox winter lighting adapter included AC 12V







611115 Lantern snowfun

led lighting battery operated with adapter connection fits to 4,5 v transformator 605524 (adapter not i