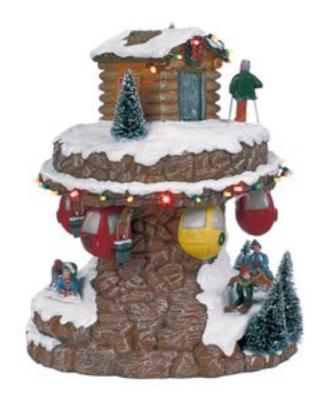

With music

611031 Santa's factory lighting adapter included AC 12V

A Led lighted

611032 Kabelbahn mountain lighting adapter included AC 12V

With music

Rotating item