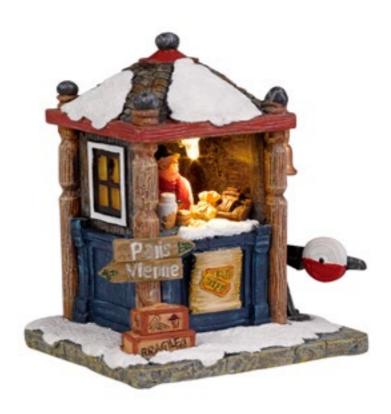

611108 Railway level crossing

611060 Luggage cart

611061

Ticket kiosk
led lighting battery operated with
adapter connection fits to 3 V
transformator 605527 (adapter not included)

Battery operated

Led lighted

611061

Ticket kiosk
led lighting battery operated with
adapter connection fits to 3 V
transformator 605527
(adapter not included)

611062
Coach with luggage
led lighting battery operated with adapter connection fits to 3 V transformator 605527 (adapter not included)