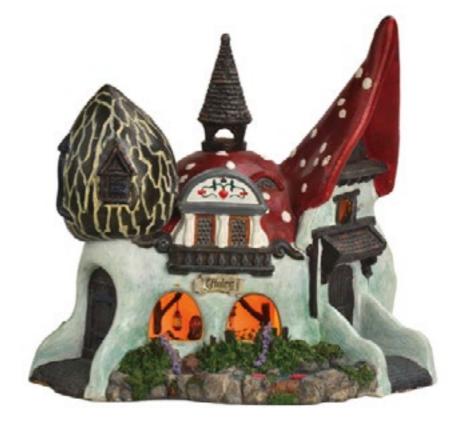

037 Merry forest, set of 2





610040
Nature campfire
led lighting battery operated with
adapter connection fits to 3 V
transformator 605527
(adapter not included)









610041 Reindeer teasing Santa





610042 Little chicken farm





610043
Alps chapel
led lighting battery operated with adapter connection fits to 3 V transformator 605527 (adapter not included)













Kaasbrik



Stempelpost led lighting battery operated with adapter connection fits to 3 V transformator 605527 (adapter not included)





Vegetables market







610047 Haystack shed





610048 Flower market





610050 Dog sledge









381545
Castle Sleeping Beauty
led lighting battery operated with adapter connection fits to 4,5 v transformator 605524

Battery operated Led lighted

(adapter not included)





381645

House Gnomes
led lighting battery operated with
adapter connection fits to 4,5 v transformator 605524 (adapter not included)









381646
House Roodkapje
led lighting battery operated with adapter connection fits to 4,5 v transformator 605524 (adapter not included)



Battery operated



A Led lighted





381880 House of the 7 Goats

led lighting battery operated with adapter connection fits to 4,5 v transformator 605524 (adapter not included)



Battery operated









## 381881 House Hans and Grettel

led lighting battery operated with adapter connection fits to 4,5 v transformator 605524 (adapter not included)



**Battery operated** 



Led lighted





381882

House of the Gnomes led lighting battery operated with adapter connection fits to 4,5 v transformator 605524