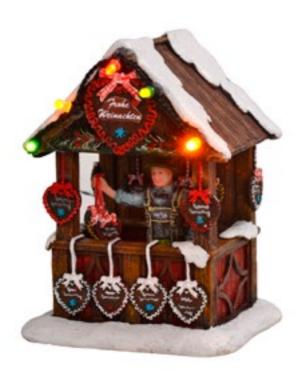

### 611048 Poulier Market

led lighting battery operated with adapter connection fits to 4,5 v transformator 605524 (adapter not included)

Battery operated

611047 Blacksmith Life

611049 Beer Cart

611050
Luuk is carving wood
led lighting battery operated with
adapter connection fits to 3 V
transformator 605527 (adapter not
included)