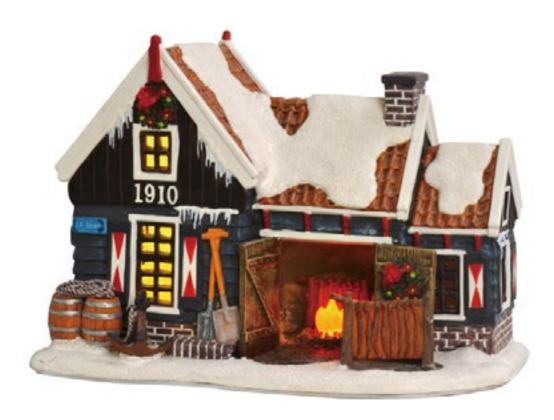

Battery operated

Led lighted

611021 Black Smith

led lighting battery operated with adapter connection fits to  $4,5\ v$ transformator 605524 (adapter not included)

Battery operated

Lighted flame