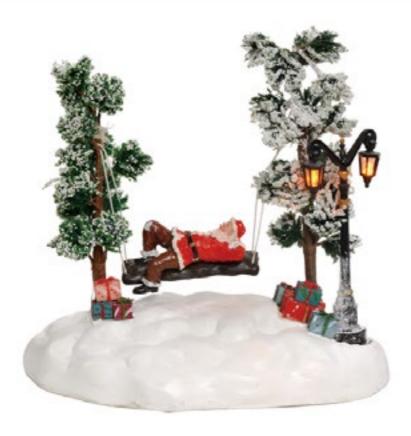

Rotating item
Led lighted

603038 Ski lift lighting adapter included AC 12V

Rotating item
Led lighted

603080 Swing Santa lighting adapter included AC 12V

With music

Rotating item

604011 Ski slope lighting adapter included AC 12V