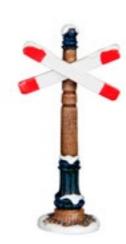

from the colours of the products due to lighting variations and the photographic session. Whilst every effort is made to ensure accuracy in this catalogue, mistakes do occur.









ORIGINALS

COLLECTABLES

**SPECIALS** 













611041
Auberg de Brux
lighting adapter included
AC 12V





Led lighted





611042 Train Station lighting adapter included AC 12V

With music

Rotating item







611087 Children waiting for train





611088 Pump rolley





611089 Kissing goodbye





611090 Railway guard Fellix





611091 Newspaper street Hawker





611092 Leon in a hurry







611097 Train timelabel





611100 Track pointer





611098 Station clock





611099 Waiting at the station bench





611101 Advertising pilar





611102 Barrels







611103 Boxes





611104 Suitcases





611105 Cross road railway





611107 Little station bench





611108 Railway level crossing













611060 Luggage cart



611061

Ticket kiosk
led lighting battery operated with
adapter connection fits to 3 V
transformator 605527 (adapter not included)



Battery operated

Led lighted



611062
Coach with luggage
led lighting battery operated with adapter connection fits to 3 V transformator 605527 (adapter not included)



Battery operated







611063 Coffee and sweets cart





611064
Tollhouse with barrier
led lighting battery operated with
adapter connection fits to 3 V
transformator 605527 (adapter not
included)











611156 Steam locomotive





611157 Steam locomotive







168998 Extension pack B





168999 Extension pack C













Hein's Bakery
led lighti