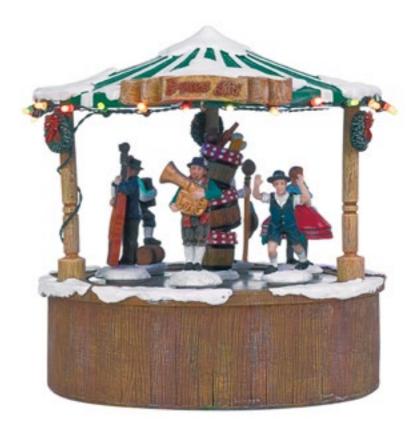

610031 Carousel lighting adapter included AC 12V

610030 Carousel lighting adapter included AC 12V

610029
Express
lighting adapter included AC 12V

600074 Lakeside wooden windmill lighting adapter included AC 12V