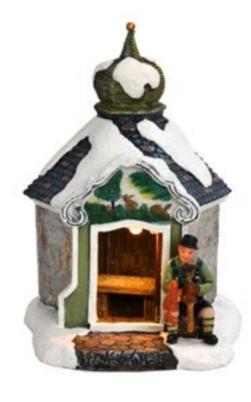

Priest Chapel
led lighting battery operated with
adapter connection fits to 3 V
transformator 605527 (adapter not included)

Battery operated

Led lighted