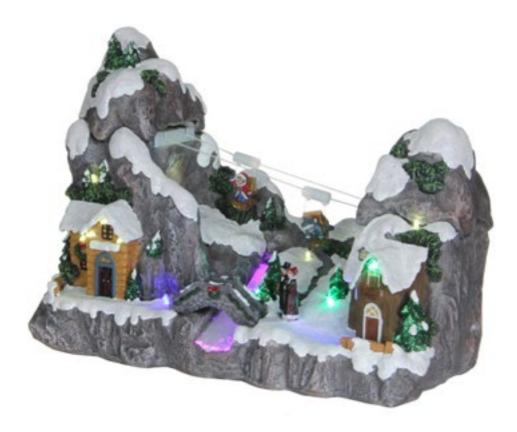

609091
River mill animated
lighting adapter included AC 12V

609092
The Dutch tulip mill
lighting adapter included AC 12V

609094
Animated mountain & water village lighting adapter included AC 12V

☐ Led lighted