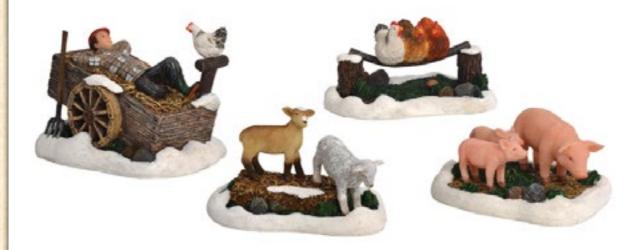

611081 Dogs, set of 2

611082 Cats, set of 2

611083 Sheep and Goat, set of 2

611084 Peacock and Pheasant, set of 2

600301 Deer with Rabbit, set of 2

603044 Deer drinking

Wintersheep, set of 2

Goose with babies

Playing Goats

Pigs at the fench

Jack with Foal

Flying Ducks, set of 3

604047 Assortment ii, set of 12

609197 Animals, set of 8

609198 Figurines, set of 12

609200 Figurines, set of 7