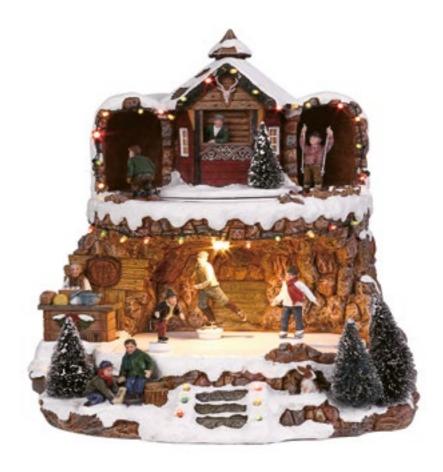

ORIGINALS

COLLECTABLES

**SPECIALS** 

611041
Auberg de Brux
lighting adapter included
AC 12V

Led lighted

611042 Train Station lighting adapter included AC 12V

With music

Rotating item