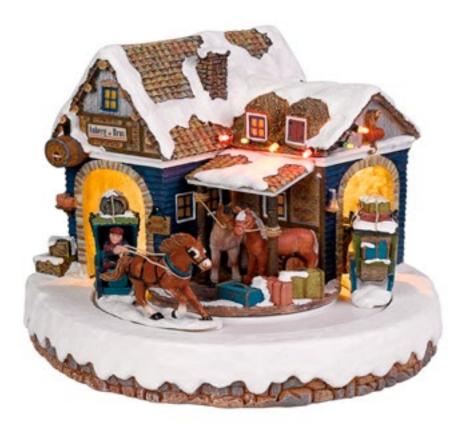

ORIGINALS

COLLECTABLES

**SPECIALS** 

611041
Auberg de Brux
lighting adapter included
AC 12V

Led lighted

611042 Train Station lighting adapter included AC 12V

With music

Rotating item

611087 Children waiting for train

611088 Pump rolley

611089 Kissing goodbye

611090 Railway guard Fellix

611091 Newspaper street Hawker

611092 Leon in a hurry

611097 Train timelabel

611100 Track pointer

611098 Station clock

611099 Waiting at the station bench

611101 Advertising pilar

611102 Barrels

611103 Boxes

611104 Suitcases

611105 Cross road railway

611107 Little station bench

611108 Railway level crossing

611060 Luggage cart

611061

Ticket kiosk
led lighting battery operated with
adapter connection fits to 3 V
transformator 605527 (adapter not included)

Battery operated

Led lighted

611062
Coach with luggage
led lighting battery operated with adapter connection fits to 3 V transformator 605527 (adapter not included)

Battery operated

611063 Coffee and sweets cart

611064
Tollhouse with barrier
led lighting battery operated with
adapter connection fits to 3 V
transformator 605527 (adapter not
included)