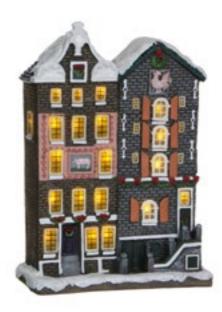

610000
Ivy Home
lighting adapter included
AC 12V

610002 Green Cabbage Market lighting adapter included AC 12V

610003 Church St Chevalier

led lighting battery operated with adapter connection fits to 4,5 v transformator 605524 (adapter not included)