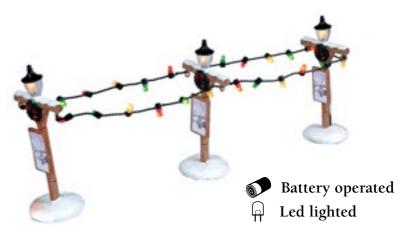

### 611191 Lighted fence

led lighting battery operated with adapter connection fits to 3 V transformator 605527 (adapter not included)

Battery operated

Led lighted