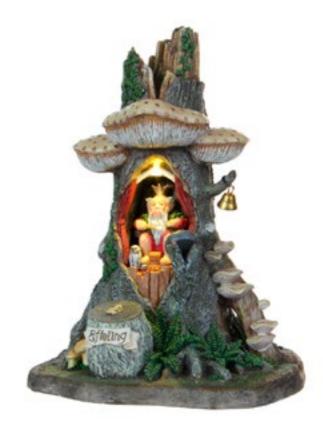

610004
Le Champinons
lighting adapter included
AC 12V

Egbert and Liesje Falling

Duval and Norah eating chicken

Henry the Lumberjack

Two Farmer Boys

Juul and Elle Feeding, set of 2

**Eating Apples** 

609125 Walking dogs service