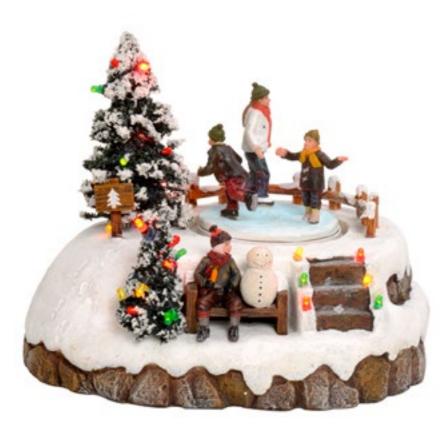

610026
Little skate pond
led lighting battery operated with adapter connection fits to 4,5 v transformator 605524 (adapter not included)

With music

**Battery operated** 

Rotating item

610028 Ferris wheel lighting adapter included AC 12V