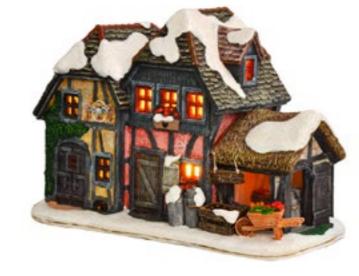

#### 608236 Jardin Bellevue

led lighting battery operated with adapter connection fits to 4,5 v transformator 605524 (adapter not included)

Battery operated

Led lighted