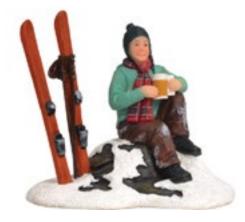

Tom and grandfather in the snow

Tandem Ski

Frank with Teddy on sledge

Sophie having a ski lesson

The sledge parade, set of 3

Ski jumpers, set of 2

Blas Orchester, set of 2

Ski Break