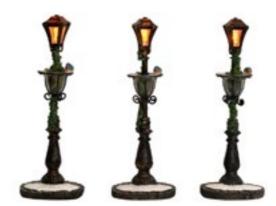

Victorian streetlamp, set of 4 led lighting battery operated with adapter connection fits to 3 V transformator 605527 (adapter not included)

605126 Streetlantaarn, set of 4 led lighting battery operated with adapter connection fits to 3 V transformator 605527 (adapter not included)