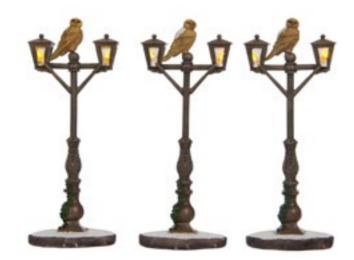

### 609186 Lantern with bird, set of 3

led lighting battery operated with adapter connection fits to 3 V transformator 605527 (adapter not included)