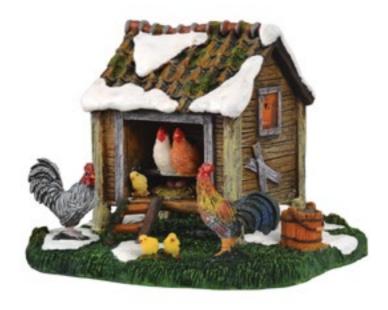

## 610009

Chicken Farm Kukeleku led lighting battery operated with adapter connection fits to 4,5 v transformator 605524 (adapter not included)

Battery operated

Lighted flame

611075 Ice skater Thijs

611076 Children ice skating