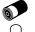

611062
Coach with luggage
led lighting battery operated with adapter connection fits to 3 V transformator 605527 (adapter not included)

Battery operated

611063 Coffee and sweets cart

611064
Tollhouse with barrier
led lighting battery operated with
adapter connection fits to 3 V
transformator 605527 (adapter not
included)

Battery operated

611063 Coffee and sweets cart

611064
Tollhouse with barrier
led lighting battery operated with
adapter connection fits to 3 V
transformator 605527 (adapter not
included)

600366 Stone Bridge with deer