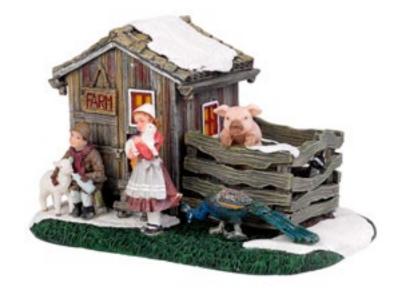

Playing Goats

Pigs at the fench

Jack with Foal

Flying Ducks, set of 3

604047 Assortment ii, set of 12

609197 Animals, set of 8

609198 Figurines, set of 12

609200 Figurines, set of 7