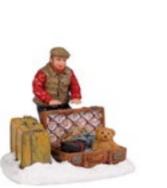

611108 Railway level crossing

611060 Luggage cart

611061

Ticket kiosk
led lighting battery operated with
adapter connection fits to 3 V
transformator 605527 (adapter not included)

Battery operated

Led lighted

611055 Winter Dog sledge

611056 Donkey cart

A Led lighted

Sceneries

611057 Dutch little cheese house

611058 Santa feeds Rudolf

611059 Little children's farm

611060 Luggage cart