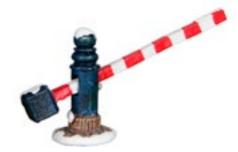

611062
Coach with luggage
led lighting battery operated with adapter connection fits to 3 V transformator 605527 (adapter not included)

Battery operated

611063 Coffee and sweets cart

611064
Tollhouse with barrier
led lighting battery operated with
adapter connection fits to 3 V
transformator 605527 (adapter not
included)