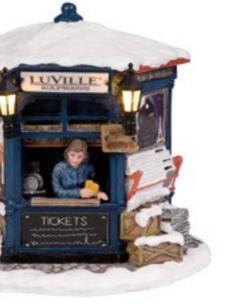

611108 Railway level crossing

611060 Luggage cart

611061

Ticket kiosk
led lighting battery operated with
adapter connection fits to 3 V
transformator 605527 (adapter not included)

Battery operated

Led lighted

611061

Ticket kiosk
led lighting battery operated with
adapter connection fits to 3 V
transformator 605527
(adapter not included)

611062
Coach with luggage
led lighting battery operated with adapter connection fits to 3 V transformator 605527 (adapter not included)