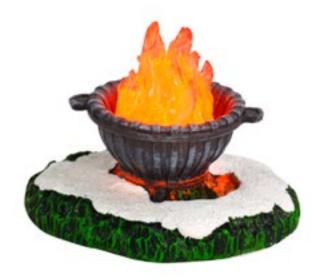

### 609184 Fire chasing

led lighting battery operated with adapter connection fits to 3 V transformator 605527 (adapter not included)

Battery operated

Led lighted

Lighted flame

## 610092

Fire with cookpot led lighting battery operated with adapter connection fits to 3 V transformator 605527 (adapter not included)

Battery operated

Led lighted

Lighted flame

610093 Little fire

led lighting battery operated with adapter connection fits to 3 V transformator 605527 (adapter not included)