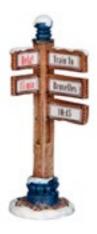

ORIGINALS

COLLECTABLES

**SPECIALS** 

611041
Auberg de Brux
lighting adapter included
AC 12V

Led lighted

611042 Train Station lighting adapter included AC 12V

With music

Rotating item