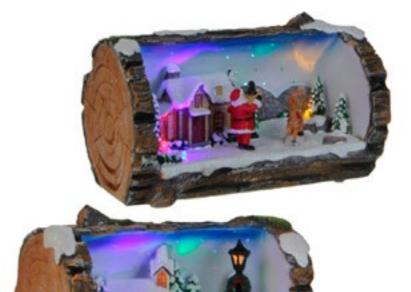

611055 Winter Dog sledge

611056 Donkey cart

A Led lighted

Sceneries

611057 Dutch little cheese house

611058 Santa feeds Rudolf

611059 Little children's farm

611060 Luggage cart