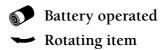

611040
Lighted snowmen with children
led lighting battery operated with adapter
connection fits to 4,5 v transformator 605524
(adapter not included)

610018
Santa flying
lighting adapter included AC 12V