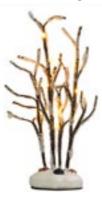

# 610098 Lighted tree warm white led lighting battery operated with adapter connection fits to 3 V transformator 605527

(adapter not included)

Battery operated

Led lighted

## 610099

**Lighted tree multicolor** led lighting battery operated with adapter connection fits to 3 V transformator 605527 (adapter not included)

Battery operated

610158
Fence with lightchain
led lighting battery operated with
adapter connection fits to 3 V
transformator 605527
(adapter not included)