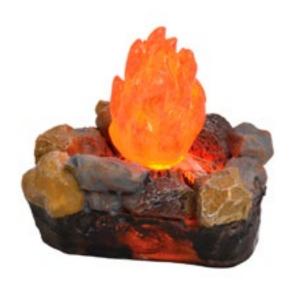

A Led lighted

609107
Campfire skiing, set of 4
led lighting battery operated with adapter connection fits to 3 V
transformator 605527
(adapter not included)

**Battery operated** 

Lighted flame

609109 Deer cart