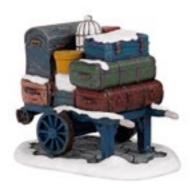

611108 Railway level crossing

611060 Luggage cart

611061

Ticket kiosk
led lighting battery operated with
adapter connection fits to 3 V
transformator 605527 (adapter not included)

Battery operated

Led lighted

611055 Winter Dog sledge

611056 Donkey cart

A Led lighted

Sceneries

611057 Dutch little cheese house

611058 Santa feeds Rudolf

611059 Little children's farm

611060 Luggage cart