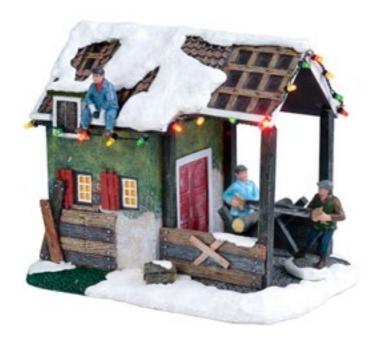

#### 608227 Alpenrose barn

led lighting battery operated with adapter connection fits to 4,5 v transformator 605524 (adapter not included)

Battery operated

Led lighted