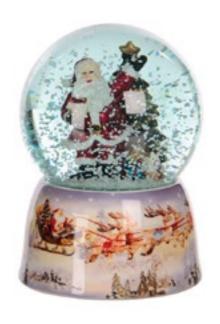

610016
Winter sports mountain
lighting adapter included AC 12V

Lighted flame

☐ Led lighted

610017 Farmers mill lighting adapter included AC 12V

Rotating item

611129 Waterglobe pinguin

8 712799 61898

611130 Waterglobe bear

611140 Waterglobe deer

With music

With music

610123 Waterball Santa with top hat

610124 Waterball Snowman

611138 Musical Snowman with gifts hat base waterglobe

With music

With music

611141 Santa with reindeer revolving musical waterglobe

611142 Houses with train revolving musical

611143 Two girls making Snowman

Rotating item

With music

Rotating item

With music

611144 Reindeer with church

611145 Children with fruits

611146 Santa with gifts

With music

With music

374725 Waterball Santa with Christmas tree

611147 Christmas snowdome Santa in tree

611139 Christmas snowglobe with Santa in tree

Rotating item
With music

611133 Christmas tree revolving

611134 Christmas bells and garland with horse

611135 Christmas musical carousel

With music

With music

Rotating item
With music

611136 Musical Nutcracker waterball

611137 Musical carousel with base revolving waterball

181021 Waterball Christmas tree

181030 Waterball Fairy & Nuttcracker

609236 Waterball Santa and reindeer

609237 Waterball snowy village

609238 Waterball singing family

With music

610125 Waterball playing children

610126 Waterball Santa with reindeer

611109
Windup Musicboxes, 3 assortment
led lighting battery operated with adapter
connection fits to 4,5 v transformator 605524
(adapter not included)

Battery operated