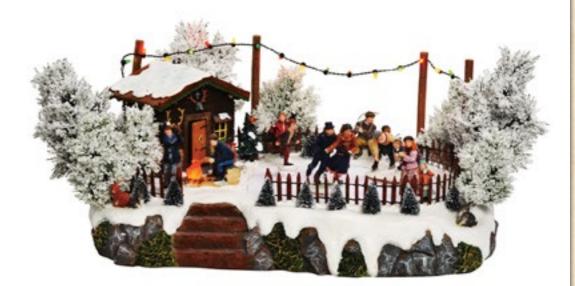

611055 Winter Dog sledge

611056 Donkey cart

A Led lighted

Sceneries

611057 Dutch little cheese house

611058 Santa feeds Rudolf

611059 Little children's farm

611060 Luggage cart