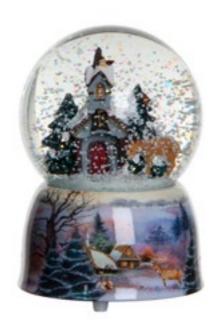

610016
Winter sports mountain
lighting adapter included AC 12V

Lighted flame

☐ Led lighted

610017 Farmers mill lighting adapter included AC 12V

Rotating item

611129 Waterglobe pinguin

8 712799 61898

611130 Waterglobe bear