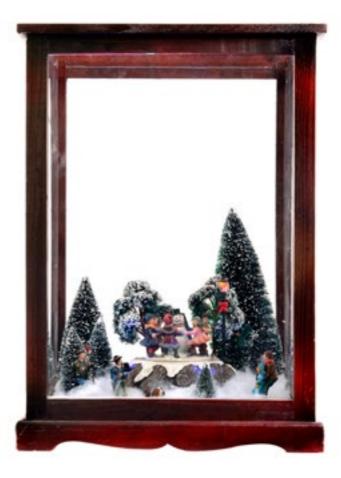

381934 Lantern iron

381925 Lighted street Zwaan kleef aan lighting adapter included AC 12V

381910

Display Efteling
lighting adapter included AC 12V