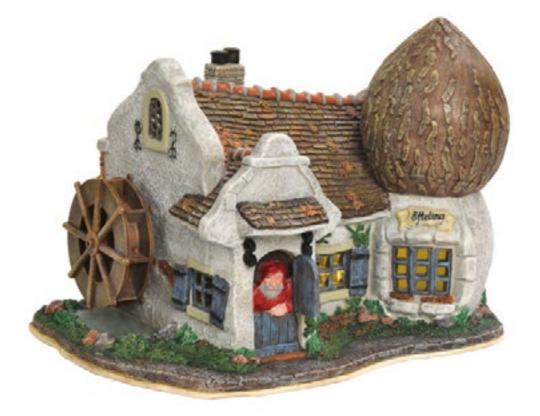

**Cheese farm**led lighting battery operated with adapter connection fits to 4,5 v transformator 605524

(adapter not included)