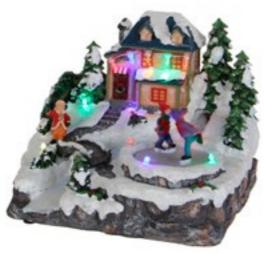

A Led lighted





611006 Christmas scenery with skating kids adapter connection included









611008 Christmas train adapter connection included



Rotating item



A Led lighted





611009
Ferris wheel
including adapter

Rotating item







611010
"Santa's Truck"
adapter connection included



A Led lighted





611012 House with Christmas scenery including adapter



Rotating item







611013 Lighted street including adapter







611014 Ski slope including adapter

Rotating item







167486 Winter ski slope adapter connection included





A Led lighted





167487
Tree trunk, 2 assortment adapter connection included



Battery operated











167488 Ski lift including adapter







167490
Winter village with train,
2 assortment
adapter connection included













167494 Lighted street, 2 assortment adapter connection included





Rotating item



A Led lighted







611118
Santa's scenery, 2 assortment adapter connection included



With music



Battery operated



Lighted flame











611119 Village with turning skaters adapter connection included



611120
Village with moving train adapter connection included





Rotating item



Led lighted





Battery operated



Rotating item









611121 Church, fiber optic adapter connection included





**Battery operated** 



Led lighted





611122 Church fiber optic adapter connection included



With music



**Battery operated** 









611123
Mountain, fiber optic including adapter



Led lighted





611124 Christmas village, fiber optic including adapter

Rotating item







611