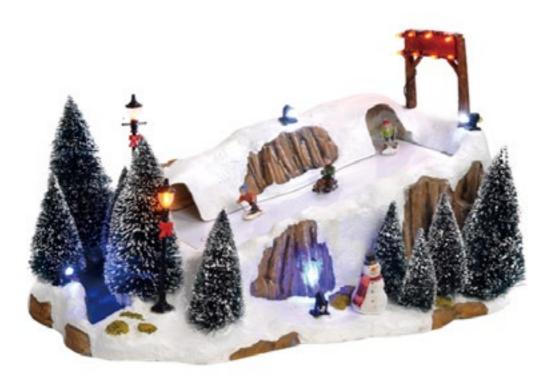

Rotating item

610019
Grain mill
lighting adapter included AC 12V

☐ Led lighted

610020 Skating on the ditch lighting adapter included AC 12V

With music
Rotating item

610022 Sledge mountain lighting adapter included AC 12V

610023 Snow fight lighting adapter included AC 12V

Rotating item
Led lighted

610024
Blackforrest miniwheel
lighting adapter included AC 12V

A Led lighted

610025
Forest swing
led lighting battery operated with adapter
connection fits to 4,5 v transformator 605524
(adapter not included)

610026
Little skate pond
led lighting battery operated with adapter connection fits to 4,5 v transformator 605524 (adapter not included)

With music

**Battery operated** 

Rotating item

610028 Ferris wheel lighting adapter included AC 12V