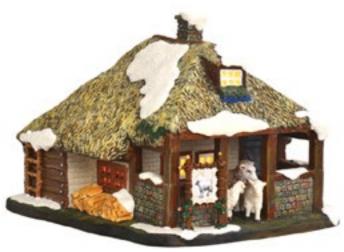

#### 609069 Farmers Market

led lighting battery operated with adapter connection fits to 4,5 v transformator 605524 (adapter not included)

Battery operated

(adapter not included)

(adapter not included)

609074 Charcuterie led lighting battery operated with adapter connection fits to  $4,5\ v$ transformator 605524 (adapter not included)