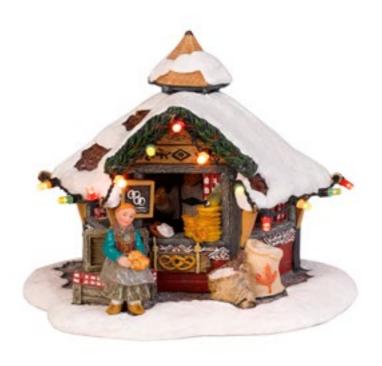

#### 609069 Farmers Market

led lighting battery operated with adapter connection fits to 4,5 v transformator 605524 (adapter not included)

Battery operated

(adapter not included)

(adapter not included)

609074 Charcuterie led lighting battery operated with adapter connection fits to  $4,5\ v$ transformator 605524 (adapter not included)