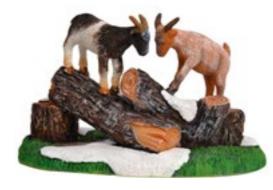

Playing Goats

Pigs at the fench

Jack with Foal

Flying Ducks, set of 3

604047 Assortment ii, set of 12

609197 Animals, set of 8

609198 Figurines, set of 12

609200 Figurines, set of 7