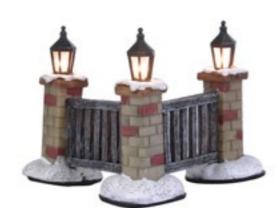

### 611192 Lighted gate & fence

led lighting battery operated with adapter connection fits to 3 V transformator 605527 (adapter not included)

Battery operated