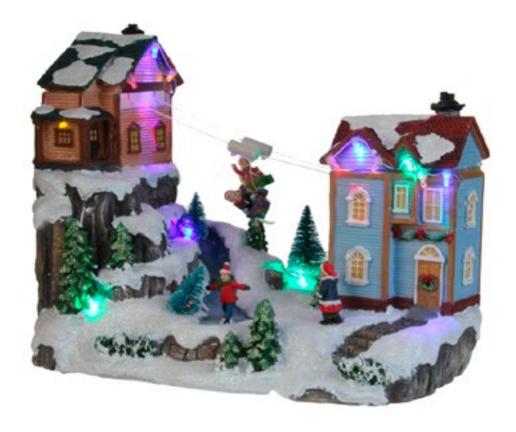

With music

611031 Santa's factory lighting adapter included AC 12V

A Led lighted

611032 Kabelbahn mountain lighting adapter included AC 12V

With music

Rotating item