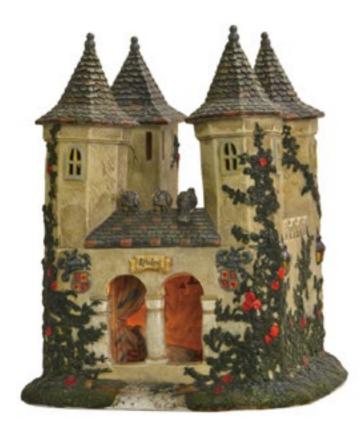

ORIGINALS

COLLECTABLES

**SPECIALS** 

611041
Auberg de Brux
lighting adapter included
AC 12V

Led lighted

611042 Train Station lighting adapter included AC 12V

With music

Rotating item