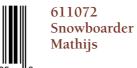

Led lighted

610008 Church St. Fried lighting, adapter included AC 12 V

Led lighted

Rotating item

With music

611070 Ted falls from his sledge

611071 Fun on sledge

611073 Snowboarder Ray