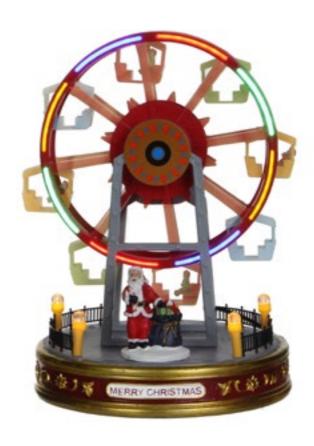

610026
Little skate pond
led lighting battery operated with adapter connection fits to 4,5 v transformator 605524 (adapter not included)

With music

**Battery operated** 

Rotating item

610028 Ferris wheel lighting adapter included AC 12V