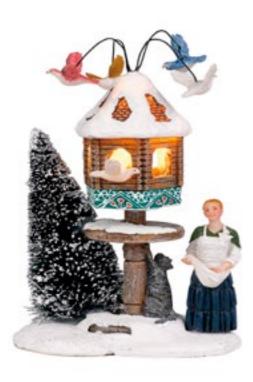

609197 Animals, set of 8











609198 Figurines, set of 12



609200 Figurines, set of 7







Priest Chapel
led lighting battery operated with
adapter connection fits to 3 V
transformator 605527 (adapter not included)



Battery operated

Led lighted





# 611046

Apres Ski Tent
led lighting battery operated with
adapter connection fits to 3 V transformator 605527 (adapter not included)



Battery operated



Led lighted





### 611048 Poulier Market

led lighting battery operated with adapter connection fits to 4,5 v transformator 605524 (adapter not included)



Battery operated













611047 Blacksmith Life



611049 Beer Cart



611050
Luuk is carving wood
led lighting battery operated with
adapter connection fits to 3 V
transformator 605527 (adapter not
included)











Pigeon House led lighting battery operated with adapter connection fits to 3 V transformator 605527 (adapter not included)



Battery operated

Led lighted





611052

Campfire cave
led lighting battery operated with
adapter connection fits to 3 V transformator 605527 (adapter not included)



Battery operated



Led lighted





611053 Ski route

led lighting battery operated with adapter connection fits to 3 V transformator 605527 (adapter not included)



Battery operated













611054
Pretzel Market
led lighting battery operated with adapter connection fits to 3 V transformator 605527 (adapter not included)



611055 Winter Dog sledge



611056 Donkey cart



A Led lighted

Sceneries







611057 Dutch little cheese house





611058 Santa feeds Rudolf





611059 Little