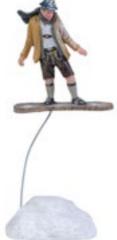

Led lighted

610008 Church St. Fried lighting, adapter included AC 12 V

Led lighted

Rotating item

With music

611070 Ted falls from his sledge

611071 Fun on sledge

611073 Snowboarder Ray