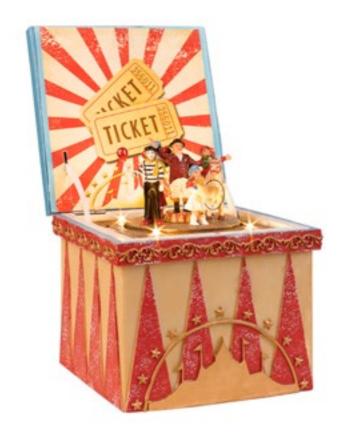

611110 Musicbox circus lighting adapter included AC 12V

611111 Musicbox winter lighting adapter included AC 12V

611115 Lantern snowfun

led lighting battery operated with adapter connection fits to 4,5 v transformator 605524 (adapter not included)