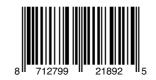

610023 Snow fight lighting adapter included AC 12V

Rotating item
Led lighted

610024
Blackforrest miniwheel
lighting adapter included AC 12V

A Led lighted

610025
Forest swing
led lighting battery operated with adapter
connection fits to 4,5 v transformator 605524
(adapter not included)