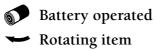

611040
Lighted snowmen with children
led lighting battery operated with adapter
connection fits to 4,5 v transformator 605524
(adapter not included)

610018
Santa flying
lighting adapter included AC 12V