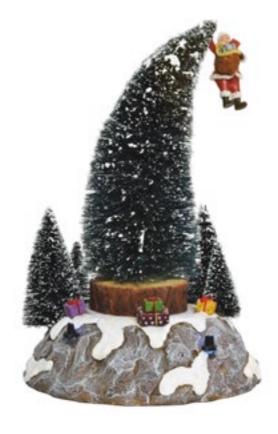

610013 Horse riding in little lighting adapter included AC 12V

With music

Rotating item

Lighted flame

610014 Ski cave lighting adapter included AC 12V

610015 Water forest lighting adapter included AC 12V

✓ Rotating item➢ Runs with water