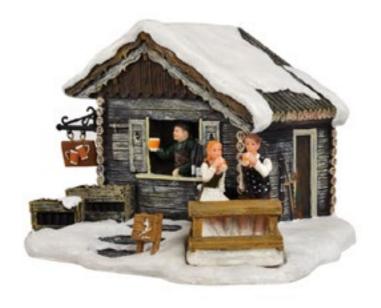

oach with luggage
led lighting battery operated with adapter connection fits to 3 V transformator 605527 (adapter not included)



Battery operated







611063 Coffee and sweets cart





611064
Tollhouse with barrier
led lighting battery operated with
adapter connection fits to 3 V
transformator 605527 (adapter not
included)









600366 Stone Bridge with deer





600389 Village well





611093 Work table





611095
Ice Bridge
led lighting battery operated with adapter connection fits to 3 V transformator 605527 (adapter not included)









603023 Santa Reindeer sledge





603024 Santa gifts





604026 Cookie stand







608289 Christmas shed





608290 Chapel led lighting battery operated with adapter connection fits to 3 V transformator 605527 (adapter not included)













608343 Oliebollenkraam





609095
Gluhwein shed
led lighting battery operated with
adapter connection fits to 3 V
transformator 605527
(adapter not included)











Christmas tree seller led lighting battery operated with adapter connection fits to 3 V transformator 605527 (adapter not included)



Battery operated



A Led lighted



609099
Chapel
led lighting battery operated with adapter connection fits to 3 V transformator 605527 (adapter not included)



Battery operated









609100 Farm scenery, set of 4





609105 Santa with reindeer







Skate rental led lighting battery operated with adapter connection fits to 3 V transformator 605527 (adapter not included)



Battery operated



A Led lighted









609107
Campfire skiing, set of 4
led lighting battery opera