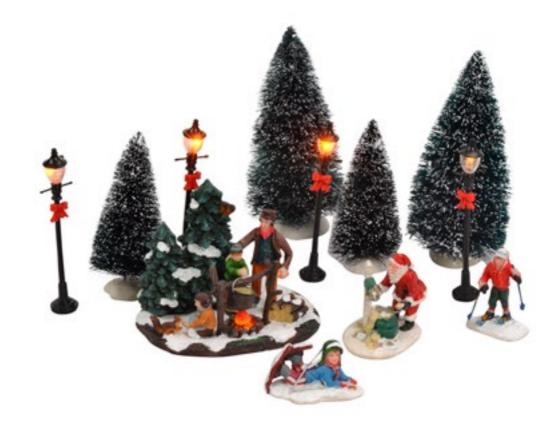

A Led lighted

609107
Campfire skiing, set of 4
led lighting battery operated with adapter connection fits to 3 V
transformator 605527
(adapter not included)

**Battery operated** 

Lighted flame

609109 Deer cart