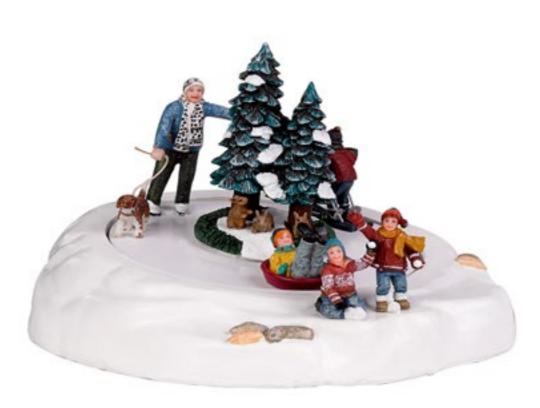

611002 Christmas scenery, 2 assortment adapter connection included

A Led lighted

611003 Christmas scenery with playing kids adapter connection included

611005 Christmas scenery with a Snowman adapter connection included

A Led lighted

611006 Christmas scenery with skating kids adapter connection included

611008 Christmas train adapter connection included

Rotating item

A Led lighted

611009
Ferris wheel
including adapter

Rotating item