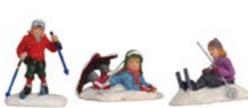

Tom and grandfather in the snow

Tandem Ski

Frank with Teddy on sledge

Sophie having a ski lesson

The sledge parade, set of 3

Ski jumpers, set of 2

Blas Orchester, set of 2

Ski Break