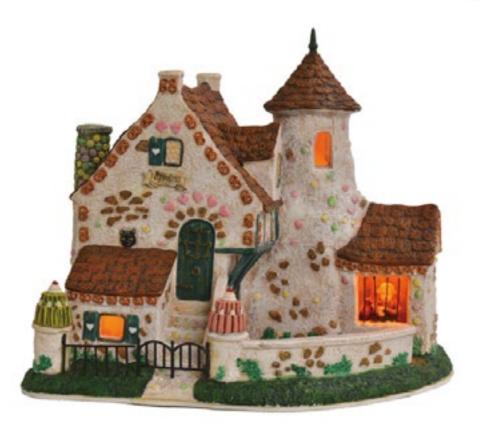

5527 (adapter not included)





Vegetables market







610047 Haystack shed





610048 Flower market





610050 Dog sledge









381545
Castle Sleeping Beauty
led lighting battery operated with adapter connection fits to 4,5 v transformator 605524

Battery operated Led lighted

(adapter not included)





381645

House Gnomes
led lighting battery operated with
adapter connection fits to 4,5 v transformator 605524 (adapter not included)









381646
House Roodkapje
led lighting battery operated with adapter connection fits to 4,5 v transformator 605524 (adapter not included)



Battery operated



A Led lighted





381880 House of the 7 Goats

led lighting battery operated with adapter connection fits to 4,5 v transformator 605524 (adapter not included)



Battery operated









## 381881 House Hans and Grettel

led lighting battery operated with adapter connection fits to 4,5 v transformator 605524 (adapter not included)



**Battery operated** 



Led lighted





381882

House of the Gnomes led lighting battery operated with adapter connection fits to 4,5 v transformator 605524 (adapter not included)



Battery operated











381883 House Tobbelientje lighting, adapter included AC 12 V



381884
House Repelsteeltje
led lighting battery operated with
adapter connection fits to 4,5 v
transformator 605524
(adapter not included)











381885

House of Vrouw Holle led lighting battery operated with adapter connection fits to 4,5 v transformator 605524 (adapter not included)



Battery operated



Led lighted





381937

Music Gnome led lighting batter