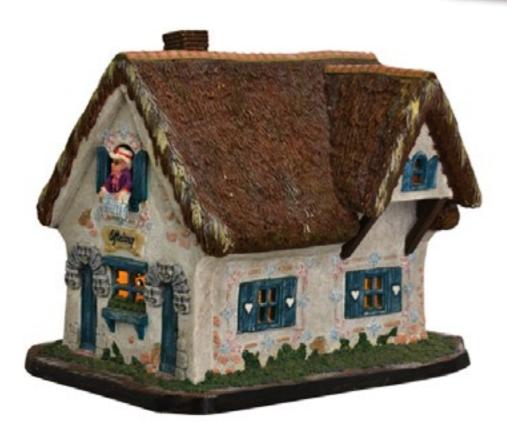

r not included)



Battery operated



A Led lighted





381880 House of the 7 Goats

led lighting battery operated with adapter connection fits to 4,5 v transformator 605524 (adapter not included)



Battery operated









## 381881 House Hans and Grettel

led lighting battery operated with adapter connection fits to 4,5 v transformator 605524 (adapter not included)



**Battery operated** 



Led lighted





381882

House of the Gnomes led lighting battery operated with adapter connection fits to 4,5 v transformator 605524 (adapter not included)



Battery operated











381883 House Tobbelientje lighting, adapter included AC 12 V



381884
House Repelsteeltje
led lighting battery operated with
adapter connection fits to 4,5 v
transformator 605524
(adapter not included)











381885

House of Vrouw Holle led lighting battery operated with adapter connection fits to 4,5 v transformator 605524 (adapter not included)



Battery operated



Led lighted





381937

Music Gnome led lighting battery operated with adapter connection fits to 4,5 v transformator 605524 (adapter not included)



**Battery operated** 



Lighted flame









### 381938

Tower Raponsje led lighting battery operated with adapter connection fits to 4,5 v transformator 605524 (adapter not included)



Battery operated



A Led lighted





381939
King of Trolls
led lighting battery operated with adapter connection fits to 4,5 v transformator 605524 (adapter not included)



Battery operated







Little Red Ridinghood

Dancing Dwarf





Fishing Dwarf





Knight













The Wolf