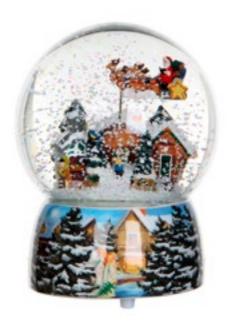

610016
Winter sports mountain
lighting adapter included AC 12V

Lighted flame

☐ Led lighted

610017 Farmers mill lighting adapter included AC 12V

Rotating item

611129 Waterglobe pinguin

8 712799 61898

611130 Waterglobe bear