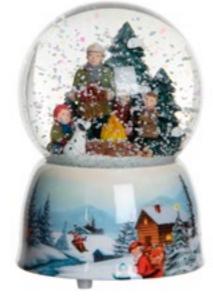

181021 Waterball Christmas tree

181030 Waterball Fairy & Nuttcracker

609236 Waterball Santa and reindeer

609237 Waterball snowy village

609238 Waterball singing family

With music

610125 Waterball playing children