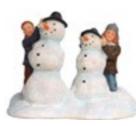

603034 Laura and Martin with their little brother

603063 Joselle and Lissie in snow

603064 Children having snowfun, set of 2

603067 Ann and Hein building

604029 Birte & Jochem

604034 Niels jumping

608246 Ana and Mr Snowman