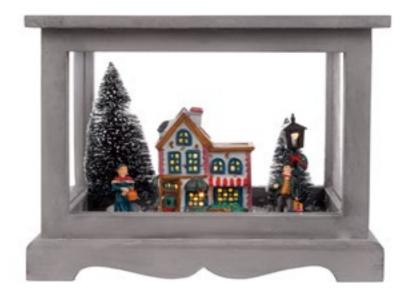

381934 Lantern iron

381925 Lighted street Zwaan kleef aan lighting adapter included AC 12V

381910

Display Efteling
lighting adapter included AC 12V