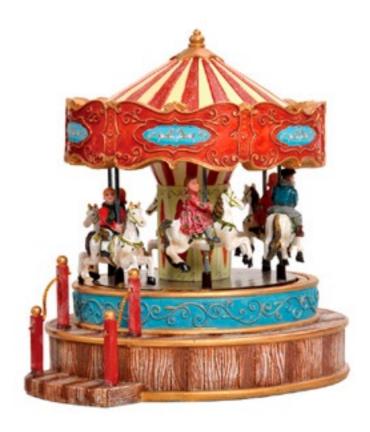

610031 Carousel lighting adapter included AC 12V

610030 Carousel lighting adapter included AC 12V

610029
Express
lighting adapter included AC 12V

600074 Lakeside wooden windmill lighting adapter included AC 12V