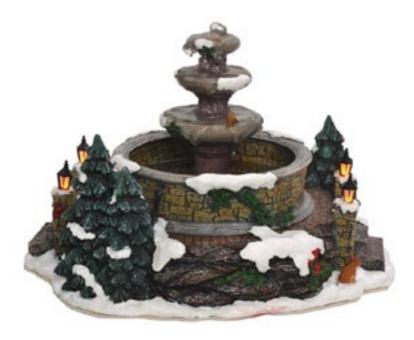

Battery operated

Rotating item

608215
Forest skating pound
lighting adapter included AC 12V

609081
Sleigh animation
lighting adapter included AC 12V

609082 Fountain lighting adapter included AC 12V

609085

Dutch skating pound
lighting adapter included AC 12V