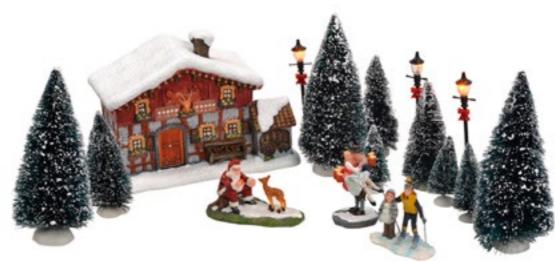

610116 Christmas market bratwürst

led lighting battery operated with adapter connection fits to 3 V transformator 605527 (adapter not included)

610036 Farm life, set of 3

610037 Merry forest, set of 2

610040
Nature campfire
led lighting battery operated with
adapter connection fits to 3 V
transformator 605527
(adapter not included)

610041 Reindeer teasing Santa

610042 Little chicken farm

610043
Alps chapel
led lighting battery operated with adapter connection fits to 3 V transformator 605527 (adapter not included)

Kaasbrik

Stempelpost led lighting battery operated with adapter connection fits to 3 V transformator 605527 (adapter not included)