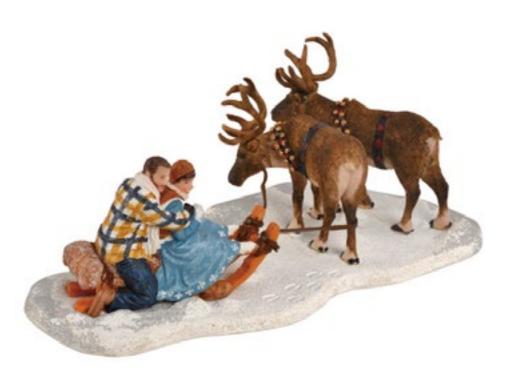

mator 605527
(adapter not included)











Christmas tree seller led lighting battery operated with adapter connection fits to 3 V transformator 605527 (adapter not included)



Battery operated



A Led lighted



609099
Chapel
led lighting battery operated with adapter connection fits to 3 V transformator 605527 (adapter not included)



Battery operated









609100 Farm scenery, set of 4





609105 Santa with reindeer







Skate rental led lighting battery operated with adapter connection fits to 3 V transformator 605527 (adapter not included)



Battery operated



A Led lighted









609107
Campfire skiing, set of 4
led lighting battery operated with adapter connection fits to 3 V
transformator 605527
(adapter not included)



**Battery operated** 



Lighted flame













609109 Deer cart



610033
Eel Smokeshed, set of 3
led lighting battery operated with adapter connection fits to 3 V transformator 605527 (adapter not included)













610034
Christmas market pretzels
led lighting battery operated with adapter connection fits to 3 V

transformator 605527 (adapter not included)





**Christmas market bierstübe** led lighting battery operated with adapter connection fits to 3 V

adapter connection fits to transformator 605527 (adapter not included)





610116 Christmas market bratwürst

led lighting battery operated with adapter connection fits to 3 V transformator 605527 (adapter not included)













610036 Farm life, set of 3







610037 Merry forest, set of 2





610040
Nature campfire
led lighting battery operated with
adapter co