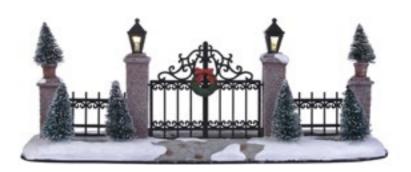

### 611192 Lighted gate & fence

led lighting battery operated with adapter connection fits to 3 V transformator 605527 (adapter not included)

Battery operated