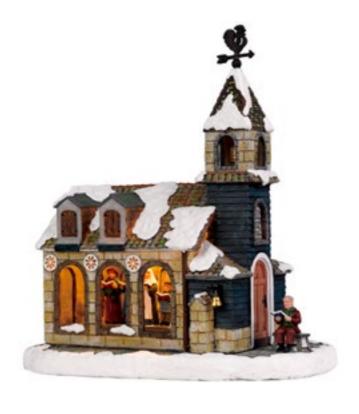

Led lighted

610008 Church St. Fried lighting, adapter included AC 12 V

Led lighted

Rotating item

With music

611070 Ted falls from his sledge

611071 Fun on sledge

611073 Snowboarder Ray