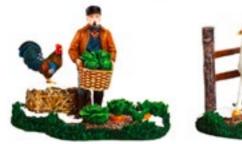

#### 609069 Farmers Market

led lighting battery operated with adapter connection fits to 4,5 v transformator 605524 (adapter not included)

Battery operated

(adapter not included)

(adapter not included)

609074 Charcuterie led lighting battery operated with adapter connection fits to  $4,5\ v$ transformator 605524 (adapter not included)