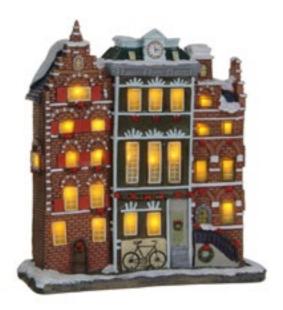

610000
Ivy Home
lighting adapter included
AC 12V

610002 Green Cabbage Market lighting adapter included AC 12V

610003 Church St Chevalier

led lighting battery operated with adapter connection fits to 4,5 v transformator 605524 (adapter not included)