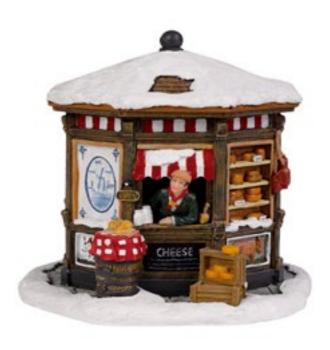

**Cheese farm**led lighting battery operated with adapter connection fits to 4,5 v transformator 605524

(adapter not included)