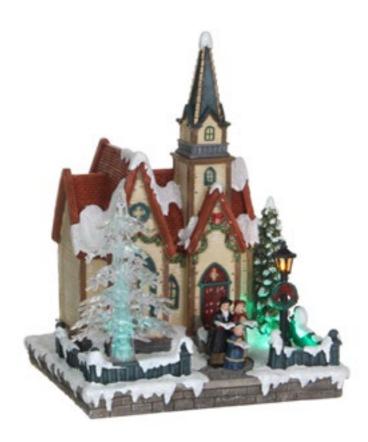

611014 Ski slope including adapter

Rotating item







167486 Winter ski slope adapter connection included





A Led lighted





167487
Tree trunk, 2 assortment adapter connection included



Battery operated











167488 Ski lift including adapter







167490
Winter village with train,
2 assortment
adapter connection included













167494 Lighted street, 2 assortment adapter connection included





Rotating item



A Led lighted







611118
Santa's scenery, 2 assortment adapter connection included



With music



Battery operated



Lighted flame











611119 Village with turning skaters adapter connection included



611120
Village with moving train adapter connection included





Rotating item



Led lighted





Battery operated



Rotating item









611121 Church, fiber optic adapter connection included





**Battery operated** 



Led lighted





611122 Church fiber optic adapter connection included



With music



**Battery operated** 









611123
Mountain, fiber optic including adapter



Led lighted





611124 Christmas village, fiber optic including adapter

Rotating item







611015 Led house adapter connection included







611016 Led house adapter connection included







611017 Led house adapter connection included









611018 Led house adapter connection included







610127 Led house adapter connection included







610128 Led house adapter connection included









610129 Led house adapter connection included







610130 Led house adapter connection included







610131 Led house adapter co