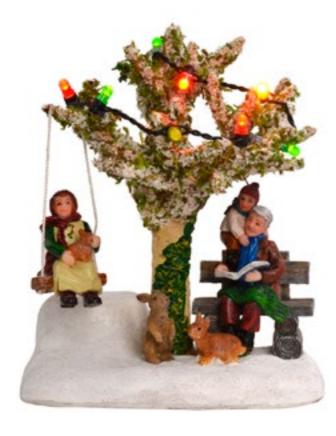

610016
Winter sports mountain
lighting adapter included AC 12V

Lighted flame

☐ Led lighted

610017 Farmers mill lighting adapter included AC 12V

Rotating item

611129 Waterglobe pinguin

8 712799 61898

611130 Waterglobe bear