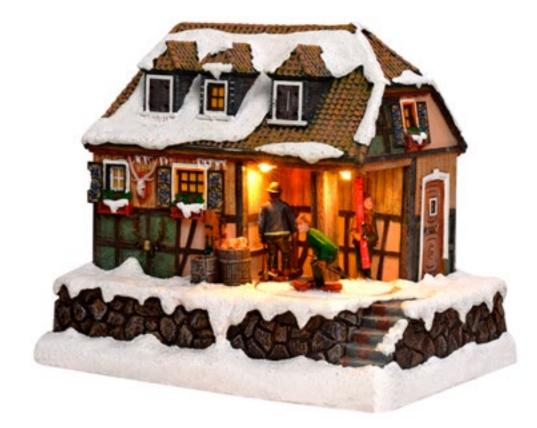

ORIGINALS

COLLECTABLES

**SPECIALS** 

611041
Auberg de Brux
lighting adapter included
AC 12V

Led lighted

611042 Train Station lighting adapter included AC 12V

With music

Rotating item