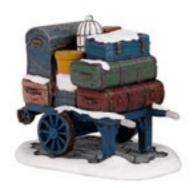

611108 Railway level crossing

611060 Luggage cart

611061

Ticket kiosk
led lighting battery operated with
adapter connection fits to 3 V
transformator 605527 (adapter not included)

Battery operated

Led lighted