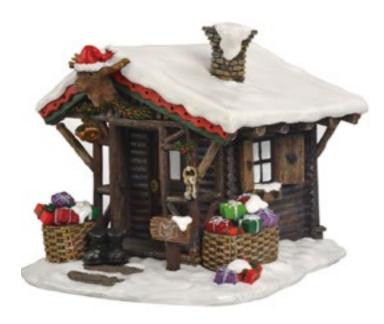

0 Luggage cart



611061

Ticket kiosk
led lighting battery operated with
adapter connection fits to 3 V
transformator 605527
(adapter not included)



611062
Coach with luggage
led lighting battery operated with adapter connection fits to 3 V transformator 605527 (adapter not included)



Battery operated







611063 Coffee and sweets cart





611064
Tollhouse with barrier
led lighting battery operated with
adapter connection fits to 3 V
transformator 605527 (adapter not
included)









600366 Stone Bridge with deer





600389 Village well





611093 Work table





611095
Ice Bridge
led lighting battery operated with adapter connection fits to 3 V transformator 605527 (adapter not included)









603023 Santa Reindeer sledge





603024 Santa gifts





604026 Cookie stand







608289 Christmas shed





608290 Chapel led lighting battery operated with adapter connection fits to 3 V transformator 605527 (adapter not included)













608343 Oliebollenkraam





609095
Gluhwein shed
led lighting battery operated with
adapter connection fits to 3 V
transformator 605527
(adapter not included)











Christmas tree seller led lighting battery operated with adapter connection fits to 3 V transformator 605527 (adapter not included)



Battery operated



A Led lighted



609099
Chapel
led lighting battery operated with adapter connection fits to 3 V transformator 605527 (adapter not included)



Battery operated









609100 Farm scenery, set of 4





609105 Santa with reindeer







Skate rental led lighting battery operated with adapter connection f