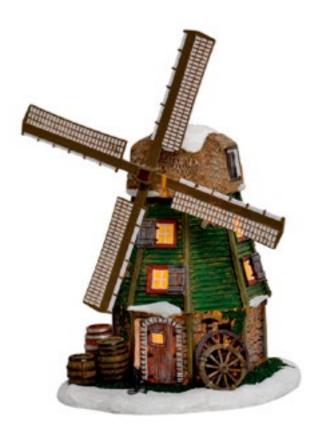

610031 Carousel lighting adapter included AC 12V

610030 Carousel lighting adapter included AC 12V

610029
Express
lighting adapter included AC 12V

600074 Lakeside wooden windmill lighting adapter included AC 12V