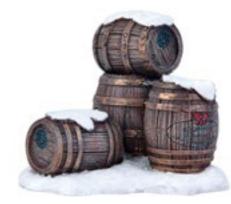

611098 Station clock

611099 Waiting at the station bench

611101 Advertising pilar

611102 Barrels

611103 Boxes

611104 Suitcases

611105 Cross road railway

611107 Little station bench