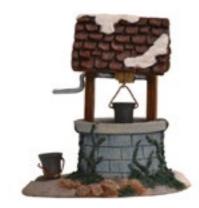

600389 Village well

611093 Work table

611095
Ice Bridge
led lighting battery operated with adapter connection fits to 3 V transformator 605527 (adapter not included)

603023 Santa Reindeer sledge

603024 Santa gifts