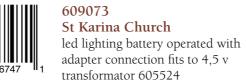

#### 609067 Owl church

led lighting battery operated with adapter connection fits to  $4,5\ v$ transformator 605524 (adapter not included)

Battery operated

610005 Beer Hütte lighting, adapter included AC 12 V