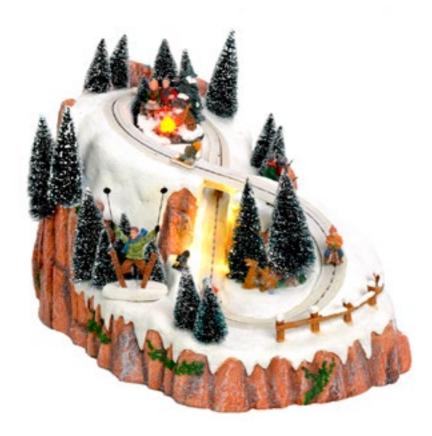

609085

Dutch skating pound
lighting adapter included AC 12V







609087
Winter animation
lighting adapter included AC 12V

Rotating item
With music







609088
Santas factory
lighting adapter included AC 12V





Rotating item







609090
Farm mill animated
lighting adapter included AC 12V









609091
River mill animated
lighting adapter included AC 12V







609092
The Dutch tulip mill
lighting adapter included AC 12V









609094
Animated mountain & water village lighting adapter included AC 12V



☐ Led lighted





610013 Horse riding in little lighting adapter included AC 12V

With music

Rotating item

Lighted flame







610014 Ski cave lighting adapter included AC 12V







610015 Water forest lighting adapter included AC 12V

✓ Rotating item➢ Runs with water







610016
Winter sports mountain
lighting adapter included AC 12V





Lighted flame

☐ Led lighted





610017 Farmers mill lighting adapter included AC 12V

Rotating item









611129 Waterglobe pinguin



8 712799 61898

611130 Waterglobe bear





611140 Waterglobe deer

With music

With music







610123 Waterball Santa with top hat





610124 Waterball Snowman





611138 Musical Snowman with gifts hat base waterglobe

With music

With music







611141 Santa with reindeer revolving musical waterglobe



611142 Houses with train revolving musical





611143 Two girls making Snowman

Rotating item

With music

Rotating item

With music







611144 Reindeer with church





611145 Children with fruits





611146 Santa with gifts

With music

With music







374725 Waterb