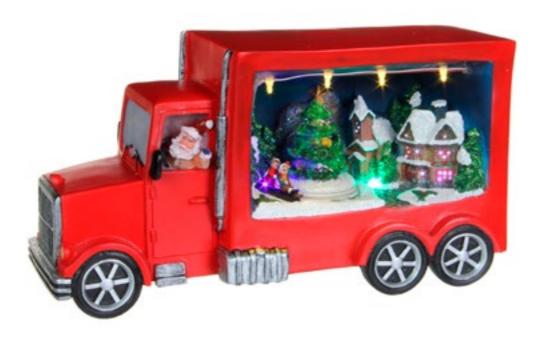

611010
"Santa's Truck"
adapter connection included

A Led lighted

611012 House with Christmas scenery including adapter

Rotating item

611013 Lighted street including adapter

611014 Ski slope including adapter