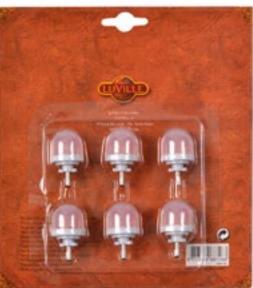

610159 Fence

Battery operated

Clear E10 12V replacement bulb, set of 2

Led spare bulbs, set of 2

Led spare bulbs, set of 6

609177 Led light bulb

610153 Chain of 3 led light bulbs led lighting battery

operated with adapter connection fits to 4,5 v transformator 605524 (adapter not included)