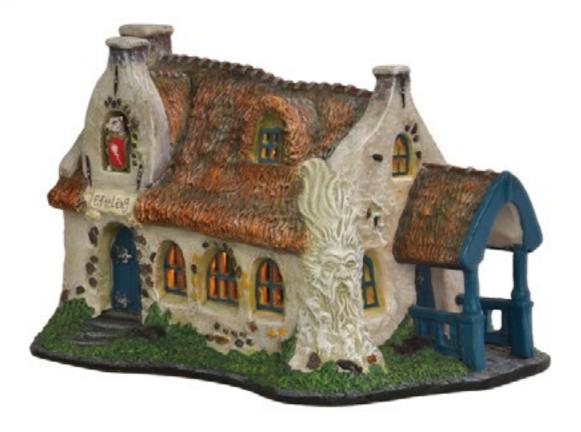

381905
Lighted tree
led lighting battery operated with adapter connection fits to 3 V transformator 605527 (adapter not included)

381932 Lantern wood

led lighting battery operated with adapter connection fits to 3 V transformator 605527 (adapter not included)

381934 Lantern iron

381925 Lighted street Zwaan kleef aan lighting adapter included AC 12V

381910

Display Efteling
lighting adapter included AC 12V