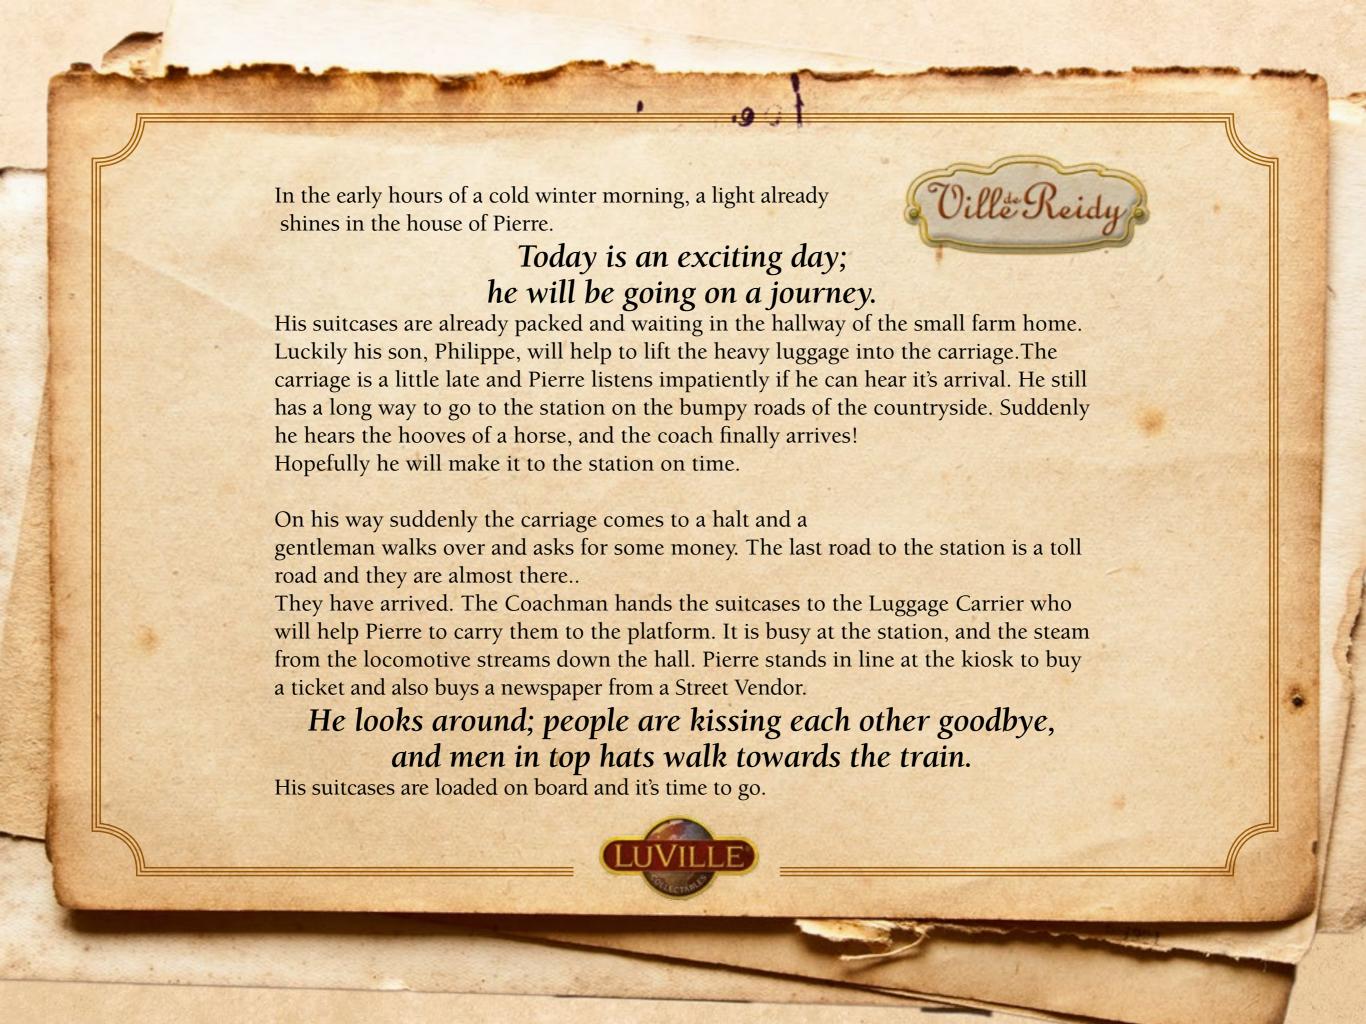

611087 Children waiting for train

611088 Pump rolley

611089 Kissing goodbye

611090 Railway guard Fellix

611091 Newspaper street Hawker

611092 Leon in a hurry

611097 Train timelabel

611100 Track pointer

611098 Station clock

611099 Waiting at the station bench

611101 Advertising pilar

611102 Barrels

611103 Boxes

611104 Suitcases

611105 Cross road railway

611107 Little station bench

611108 Railway level crossing

611060 Luggage cart

611061

Ticket kiosk
led lighting battery operated with
adapter connection fits to 3 V
transformator 605527 (adapter not included)

Battery operated

Led lighted