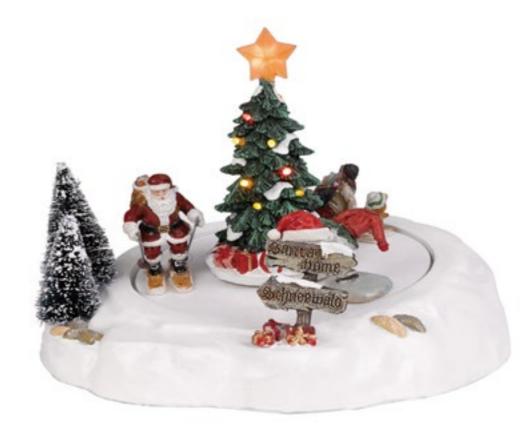

#### 609062 Santas home

led lighting battery operated with adapter connection fits to 4,5 v transformator 605524 (adapter not included)

Battery operated

Led lighted