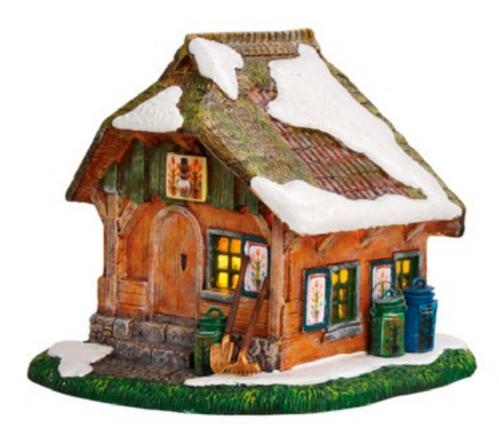

#### 608227 Alpenrose barn

led lighting battery operated with adapter connection fits to 4,5 v transformator 605524 (adapter not included)

Battery operated

Led lighted