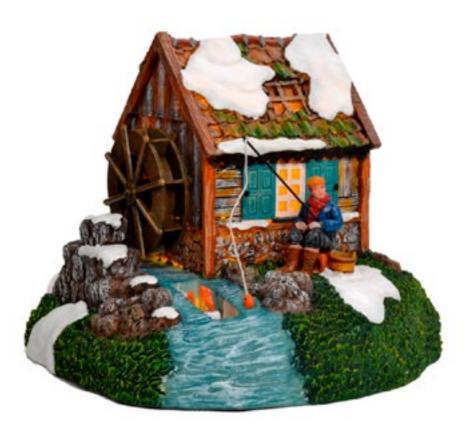

#### 611019 Sawmill

led lighting battery operated with adapter connection fits to  $4.5\ v$ transformator 605524 (adapter not included)

Battery operated

Moving item

Led lighted

611020

Donkey Farm
led lighting battery operated with
adapter connection fits to 4,5 v transformator 605524 (adapter not included)