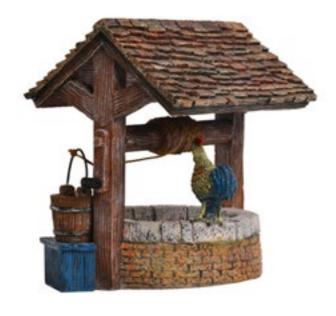

600389 Village well

611093 Work table

611095
Ice Bridge
led lighting battery operated with adapter connection fits to 3 V transformator 605527 (adapter not included)

603023 Santa Reindeer sledge

603024 Santa gifts