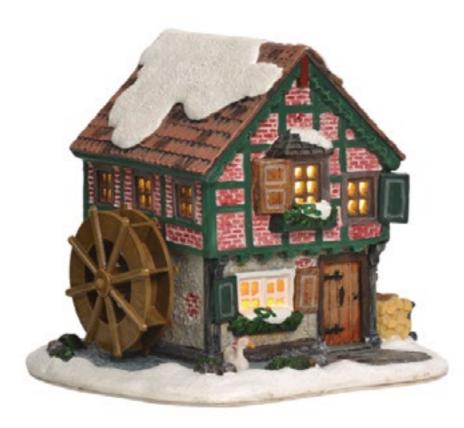

#### 611019 Sawmill

led lighting battery operated with adapter connection fits to  $4.5\ v$ transformator 605524 (adapter not included)

Battery operated

Moving item

Led lighted

611020

Donkey Farm
led lighting battery operated with
adapter connection fits to 4,5 v transformator 605524 (adapter not included)