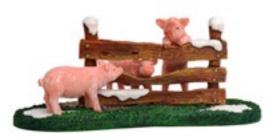

Playing Goats

Pigs at the fench

Jack with Foal

Flying Ducks, set of 3

604047 Assortment ii, set of 12

609197 Animals, set of 8

609198 Figurines, set of 12

609200 Figurines, set of 7