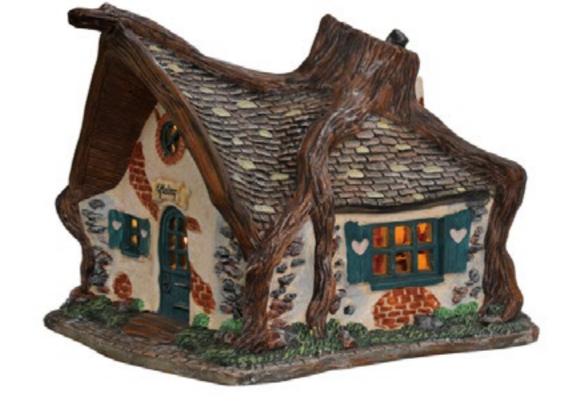

## 608238

L'Eglise de Reidy
led lighting battery operated with
adapter connection fits to 4,5 v transformator 605524 (adapter not included)

Battery operated

A Led lighted