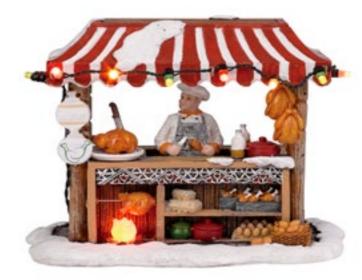

#### 609069 Farmers Market

led lighting battery operated with adapter connection fits to 4,5 v transformator 605524 (adapter not included)

Battery operated

(adapter not included)

(adapter not included)

609074 Charcuterie led lighting battery operated with adapter connection fits to  $4,5\ v$ transformator 605524 (adapter not included)