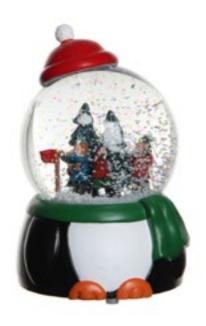

610016
Winter sports mountain
lighting adapter included AC 12V

Lighted flame

☐ Led lighted

610017 Farmers mill lighting adapter included AC 12V

Rotating item

611129 Waterglobe pinguin

8 712799 61898

611130 Waterglobe bear