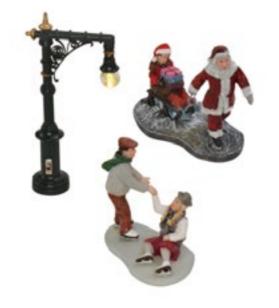

611077 Hopscotch

611078 Farmers wife Mara

611079 Mom is doing hand wash

602552 S3 Sinterklaas

608288 Snowfighters

609134 Baker on bike

609133 Milk cart

Battery operated Led lighted

transformator 605527 (adapter not included)

609138 Eel smokers

610071 Henk the cow milker

611085 Dogs teasing Santa

611086 Santa's gift box

604023 Santa skiing

604024 Santa with deer

608252 Santa's mailbox