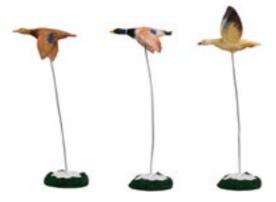

Playing Goats

Pigs at the fench

Jack with Foal

Flying Ducks, set of 3

604047 Assortment ii, set of 12

609197 Animals, set of 8

609198 Figurines, set of 12

609200 Figurines, set of 7