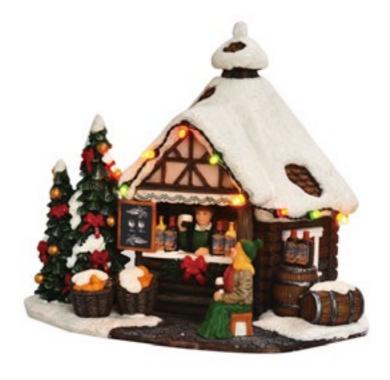

#### 609069 Farmers Market

led lighting battery operated with adapter connection fits to 4,5 v transformator 605524 (adapter not included)

Battery operated

(adapter not included)

(adapter not included)

609074 Charcuterie led lighting battery operated with adapter connection fits to  $4,5\ v$ transformator 605524 (adapter not included)