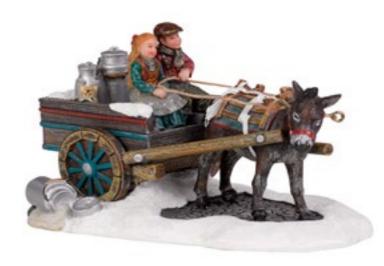

#### 611019 Sawmill

led lighting battery operated with adapter connection fits to  $4.5\ v$ transformator 605524 (adapter not included)

Battery operated

Moving item

Led lighted

611020

Donkey Farm
led lighting battery operated with
adapter connection fits to 4,5 v transformator 605524 (adapter not included)