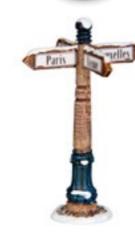

ORIGINALS

COLLECTABLES

**SPECIALS** 

611041
Auberg de Brux
lighting adapter included
AC 12V

Led lighted

611042 Train Station lighting adapter included AC 12V

With music

Rotating item