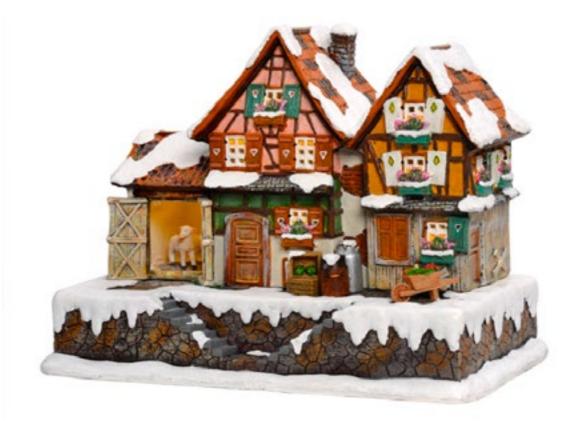

#### 608236 Jardin Bellevue

led lighting battery operated with adapter connection fits to 4,5 v transformator 605524 (adapter not included)



Battery operated

Led lighted



## 608238

L'Eglise de Reidy
led lighting battery operated with
adapter connection fits to 4,5 v transformator 605524 (adapter not included)



Battery operated



A Led lighted



#### 609069 Farmers Market

led lighting battery operated with adapter connection fits to 4,5 v transformator 605524 (adapter not included)



Battery operated











(adapter not included)









(adapter not included)





609074 Charcuterie led lighting battery operated with adapter connection fits to  $4,5\ v$ transformator 605524 (adapter not included)









610000
Ivy Home
lighting adapter included
AC 12V







610002 Green Cabbage Market lighting adapter included AC 12V









610003 Church St Chevalier

led lighting battery operated with adapter connection fits to 4,5 v transformator 605524 (adapter not included)







610004
Le Champinons
lighting adapter included
AC 12V













Egbert and Liesje Falling













Duval and Norah eating chicken



Henry the Lumberjack

Two Farmer Boys















Juul and Elle Feeding, set of 2





**Eating Apples** 







609125 Walking dogs service







610052 Herman and Timo, Set of 2





610053 Grandpa and Grandma





610056 Doing laundry with tubbs





610057 Marius helping Gerbert











**611025 Pancake home**lighting adapter included AC 12V



Led lighted





611026 Church choir lighting adapter included AC 12V







**Ch