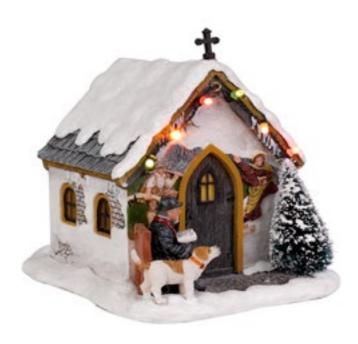

Priest Chapel
led lighting battery operated with
adapter connection fits to 3 V
transformator 605527 (adapter not included)

Battery operated

Led lighted