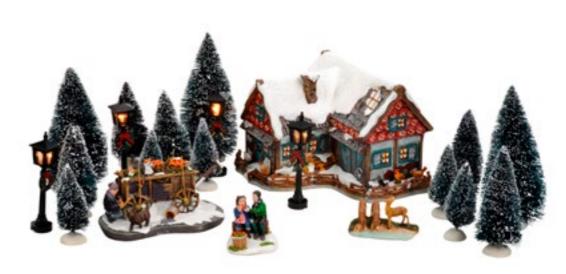

#### 609069 Farmers Market

led lighting battery operated with adapter connection fits to 4,5 v transformator 605524 (adapter not included)

Battery operated

(adapter not included)

(adapter not included)

609074 Charcuterie led lighting battery operated with adapter connection fits to  $4,5\ v$ transformator 605524 (adapter not included)

610000
Ivy Home
lighting adapter included
AC 12V

610002 Green Cabbage Market lighting adapter included AC 12V

610003 Church St Chevalier

led lighting battery operated with adapter connection fits to 4,5 v transformator 605524 (adapter not included)