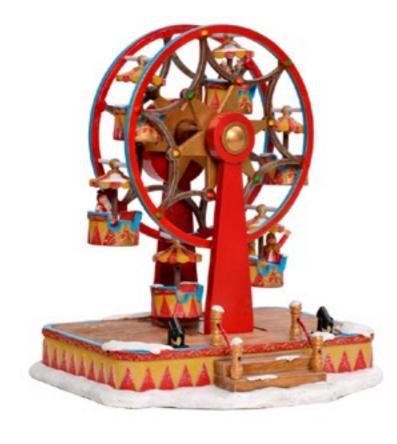

610026
Little skate pond
led lighting battery operated with adapter connection fits to 4,5 v transformator 605524 (adapter not included)

With music

**Battery operated** 

Rotating item

610028 Ferris wheel lighting adapter included AC 12V