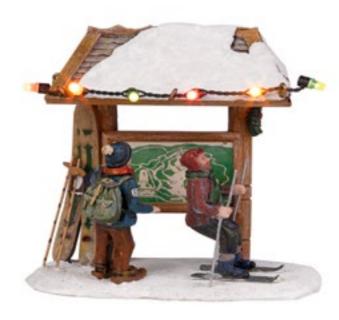

Battery operated

Led lighted

611053 Ski route

led lighting battery operated with adapter connection fits to 3 V transformator 605527 (adapter not included)

Battery operated

611054
Pretzel Market
led lighting battery operated with adapter connection fits to 3 V transformator 605527 (adapter not included)