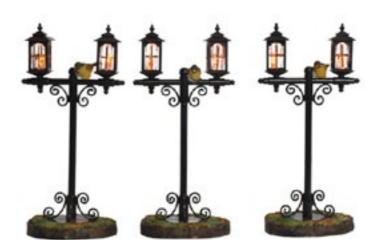

# 610135 Starterkit B

led lighting battery operated with adapter connection fits to 4,5 v transformator 605524 (adapter not included)

609218
Lantern 2
lighting adapter included AC 12V

Rotating item

A Led lighted