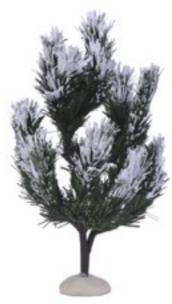

608320 White Tree, set of 9

609158 Evergreen Tree, set of 21

609159 Tree White, set of 21

609176 Tree Evergreen, set of 12

Tree willow snow H 16 cm

Tree willow snow H 23 cm

Maple tree snowed H 15 cm

Maple tree autumn H 15 cm