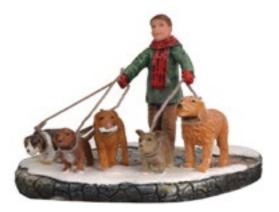

610004
Le Champinons
lighting adapter included
AC 12V

Egbert and Liesje Falling

Duval and Norah eating chicken

Henry the Lumberjack

Two Farmer Boys

Juul and Elle Feeding, set of 2

**Eating Apples** 

609125 Walking dogs service