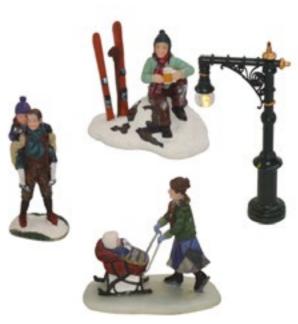

Tom and grandfather in the snow

Tandem Ski

Frank with Teddy on sledge

Sophie having a ski lesson

The sledge parade, set of 3

Ski jumpers, set of 2

Blas Orchester, set of 2

Ski Break

Jerome the Falconer

Rob and Tom's Snowfight

**Eelco and Hubert** 

Wendy and Reina Oktoberfest

Eric and Jules Skiing

Evi and rescue dog having fun