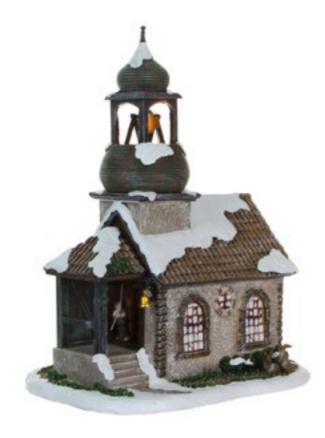

#### 609067 Owl church

led lighting battery operated with adapter connection fits to  $4,5\ v$ transformator 605524 (adapter not included)

Battery operated

610005 Beer Hütte lighting, adapter included AC 12 V