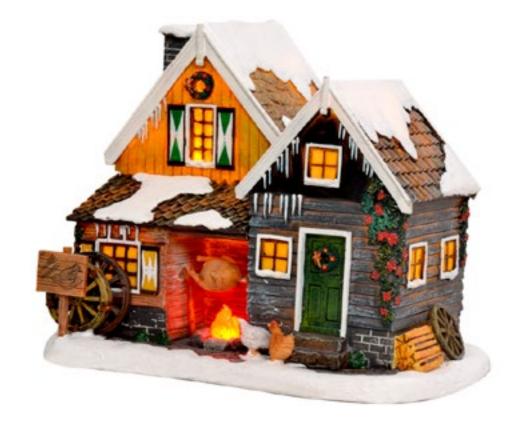

#### 611019 Sawmill

led lighting battery operated with adapter connection fits to  $4.5\ v$ transformator 605524 (adapter not included)

Battery operated

Moving item

Led lighted

611020

Donkey Farm
led lighting battery operated with
adapter connection fits to 4,5 v transformator 605524 (adapter not included)