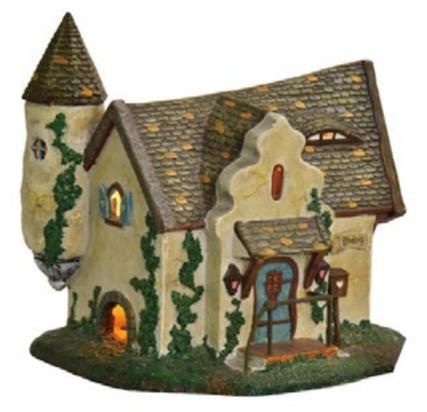

#### 609067 Owl church

led lighting battery operated with adapter connection fits to  $4,5\ v$ transformator 605524 (adapter not included)

Battery operated

610005 Beer Hütte lighting, adapter included AC 12 V