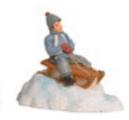

Tom and grandfather in the snow

Tandem Ski

Frank with Teddy on sledge

Sophie having a ski lesson

The sledge parade, set of 3

Ski jumpers, set of 2

Blas Orchester, set of 2

Ski Break