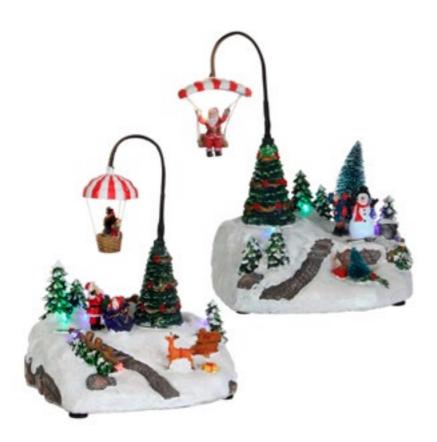

611040
Lighted snowmen with children
led lighting battery operated with adapter
connection fits to 4,5 v transformator 605524
(adapter not included)

610018
Santa flying
lighting adapter included AC 12V