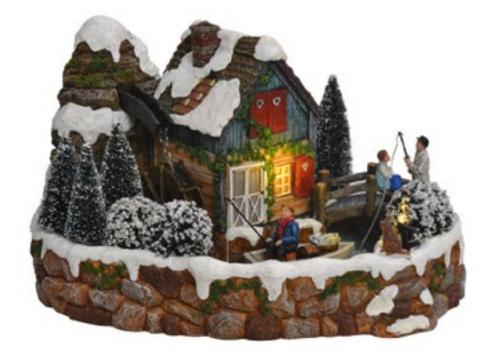

610013 Horse riding in little lighting adapter included AC 12V

With music

Rotating item

Lighted flame

610014 Ski cave lighting adapter included AC 12V

610015 Water forest lighting adapter included AC 12V

✓ Rotating item➢ Runs with water